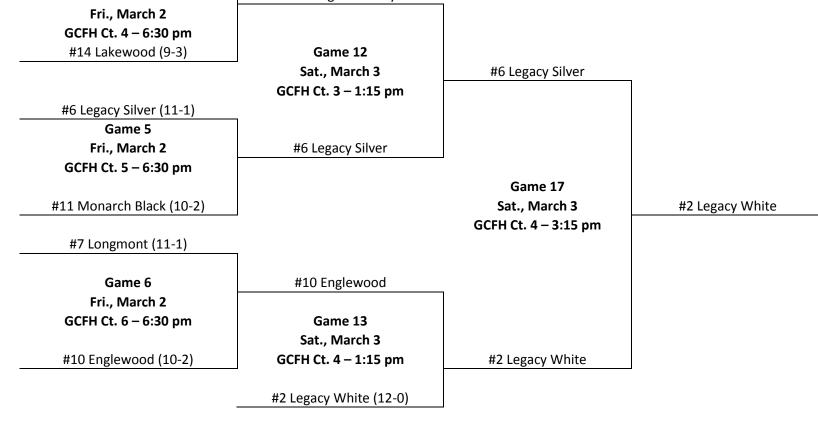

### **Boys 8th Grade Silver**

| North D                                  | ivision                                               |               |                | -             | Grade Silver    |      |                       | South Division    |          |
|------------------------------------------|-------------------------------------------------------|---------------|----------------|---------------|-----------------|------|-----------------------|-------------------|----------|
| Team                                     | Wins-Losses                                           | Seed          | Теа            |               | Wins-Losses     | Seed | Team                  | Wins-Losses       | Seed     |
| Legacy Silver                            | 9-1                                                   | 6             | Legacy White   |               | 10-0            | 2    | Douglas County        | 10-0              | 3        |
| Longmont                                 | 9-1                                                   | 7             | Englewood      |               | 8-2             | 10   | ThunderRidge Blue     | 8-2               | 12       |
| Centaurus                                | 6-4                                                   | 21            | Lakewood       |               | 8-2             | 10   | Rock Canyon Black     | 7-3               | 12       |
|                                          | 3-7                                                   | 35            | Mullen Blue    |               | 7-3             | 15   | -                     | 5-5               | 23       |
| Erie Orange<br>Monarch Silver            | 3-7                                                   | 35            | Standley Lake  |               | 5-5             | 29   | Arapahoe Black        | 5-5               | 23       |
|                                          |                                                       |               | ,              |               |                 |      | Heritage White        |                   |          |
| Boulder Purple                           | 2-8                                                   | 39            | Denver West    |               | 1-9             | 41   | Highlands Ranch White | 3-7               | 34       |
| Mead Black                               | 0-10                                                  | 49            | Ralston Valley |               | 1-9             | 45   | Castle View White     | 1-9               | 42       |
|                                          | Northwest Division West Division Mountain Vista White |               | 1-9            | 46            |                 |      |                       |                   |          |
| Team                                     | Wins-Losses                                           | Seed          | Теа            |               | Wins-Losses     | Seed |                       | uthwest Division  | <u> </u> |
| Ralston Valley White                     | 10-0                                                  | 4             | Green Mounta   |               | 9-1             | 5    | Team                  | Wins-Losses       | Seed     |
| Monarch Black                            | 8-2                                                   | 11            | Chatfield Mar  | oon           | 8-2             | 8    | Dakota Ridge          | 8-2               | 9        |
| Faith Christian                          | 5-5                                                   | 24            | Evergreen      |               | 6-4             | 18   | D'Evelyn              | 7-3               | 17       |
| Arvada West                              | 5-5                                                   | 27            | Columbine Sil  | ver           | 5-5             | 28   | Mullen Silver         | 6-4               | 19       |
| Holy Family                              | 3-7                                                   | 36            | Wheat Ridge    |               | 3-7             | 33   | Colorado Academy      | 6-4               | 20       |
| Legacy Blue                              | 3-7                                                   | 37            | Golden White   |               | 2-8             | 40   | Chatfield Silver      | 5-5               | 25       |
| Broomfield White                         | 1-9                                                   | 44            | Summit         |               | 1-9             | 43   | Columbine Blue        | 4-6               | 31       |
| Southeast                                | Division                                              |               |                |               |                 |      | Littleton             | 0-10              | 48       |
| Team                                     | Wins-Losses                                           | Seed          | 1              |               |                 |      | ·                     | I                 |          |
| Aurora Central                           | 10-0                                                  | 1             |                |               |                 |      |                       |                   |          |
| Lutheran                                 | 8-2                                                   | 14            |                |               |                 |      |                       |                   |          |
| Eaglecrest                               | 6-4                                                   | 22            |                |               |                 |      |                       |                   |          |
| Chaparral Blue                           | 4-6                                                   | 30            |                |               |                 |      |                       |                   |          |
| Mountain Vista Black                     | 4-6                                                   | 32            |                |               |                 |      |                       |                   |          |
| Legend Silver                            | 1-9                                                   | 47            | -              |               |                 |      |                       |                   |          |
| Grandview                                | 0-10                                                  | 50            | -              |               |                 |      |                       |                   |          |
| Granuview                                |                                                       |               |                |               |                 |      |                       |                   |          |
|                                          | #1 <i>F</i>                                           | Aurora Cent   |                | 1             |                 |      |                       |                   |          |
|                                          |                                                       | Game 1        |                |               |                 |      |                       |                   |          |
| #8 Chatfield Maroon (10-2) Sat., March 3 |                                                       |               | #1 A           | urora Central |                 |      |                       |                   |          |
|                                          | GC                                                    | CFH Ct. 1 – 1 | 1:15 pm        |               |                 |      |                       |                   |          |
| Game 1                                   |                                                       |               |                |               |                 |      |                       |                   |          |
| Fri., March 2                            | #8                                                    | 3 Chatfield I | Maroon         |               |                 |      |                       |                   |          |
| GCFH Ct. 1 – 6:30 pm                     |                                                       |               |                |               |                 |      |                       |                   |          |
| #9 Dakota Ridge (10-2                    | )                                                     |               |                |               | Game 16         |      |                       |                   |          |
|                                          |                                                       |               |                | Sa            | t., March 3     | ÷    | #1 Aurora Central     |                   |          |
|                                          |                                                       |               |                | GCFH          | Ct. 3 – 3:15 pm |      |                       |                   |          |
| #4 Ralston Valley White (2               | L2-0)                                                 |               |                |               |                 |      |                       |                   |          |
|                                          |                                                       |               |                |               |                 |      |                       |                   |          |
| Game 2                                   | #4                                                    | Ralston Val   | ev White       |               |                 |      |                       |                   |          |
| Fri., March 2                            |                                                       |               | - /            | ]             |                 |      |                       |                   |          |
| GCFH Ct. 2 – 6:30 pm                     |                                                       |               |                |               |                 |      |                       |                   |          |
| #13 ThunderRidge Blue (1                 |                                                       | Game 1        | 1              |               |                 |      |                       |                   |          |
| #13 Hundernidge blde (1                  | .0-2)                                                 | Sat., Mar     |                |               |                 |      |                       |                   |          |
|                                          | <i></i>                                               |               |                | #5.0%         | aan Maruntain   |      |                       |                   |          |
|                                          |                                                       | CFH Ct. 2 – 1 | 1:15 pm        | #5 Gr         | een Mountain    |      |                       |                   |          |
| #5 Green Mountain (11                    | -1)                                                   |               |                |               |                 |      |                       |                   |          |
|                                          |                                                       |               |                |               |                 |      |                       |                   |          |
| Game 3                                   |                                                       |               |                |               |                 |      |                       |                   |          |
| Fri., March 2                            |                                                       | 5 Green Mo    | ountain        |               |                 |      |                       |                   |          |
| GCFH Ct. 3 – 6:30 pm                     |                                                       |               |                |               |                 |      |                       |                   |          |
| #12 Lutheran (10-2)                      |                                                       |               |                |               |                 |      | Game 18               |                   |          |
|                                          |                                                       |               |                |               |                 |      | Sun., March 4         | #1 Aurora Central |          |
|                                          |                                                       |               |                |               |                 | GC   | FH Ct. 4 – 11:45 am   | Champion          |          |
| #3 Douglas County (12-                   | 0)                                                    |               |                |               |                 |      |                       |                   |          |
|                                          |                                                       |               |                |               |                 |      |                       |                   |          |
| Game 4                                   | #                                                     | 3 Douglas     | County         |               |                 |      |                       |                   |          |
| Fri., March 2                            |                                                       |               | - /            | ]             |                 |      |                       |                   |          |
| i i i, iviai CII Z                       |                                                       |               |                | 1             |                 |      |                       |                   |          |