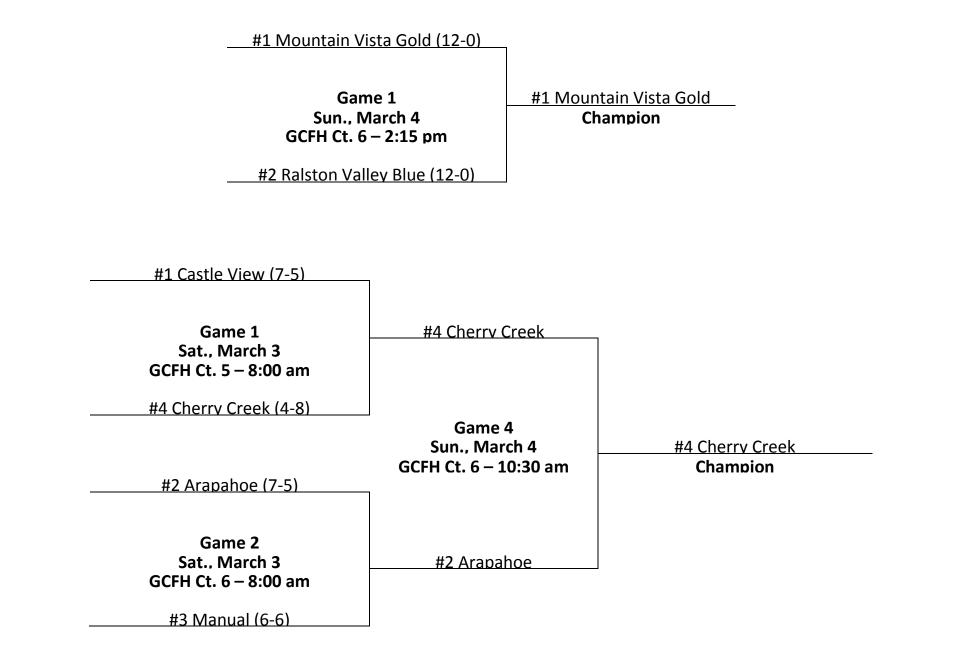

### Girls 4<sup>th</sup>/5<sup>th</sup> Grade Gold/Silver

|                       |             | Girls | 4 <sup>th</sup> /5 <sup>th</sup> Grade |              |    |
|-----------------------|-------------|-------|----------------------------------------|--------------|----|
| Central Division      |             |       | So                                     | uth Division |    |
| Team                  | Wins-Losses | Seed  | Team                                   |              |    |
| Ralston Valley Blue   | 10-0        | 2     | Mountain Vista Gold                    | 10-0         | 1  |
| Arvada West           | 10-0        | 3     | Mountain Vista White                   | 9-1          | 4  |
| Holy Family           | 6-4         | 5     | Littleton                              | 6-4          | 7  |
| Frederick             | 6-4         | 6     | Castle View                            | 5-5          | 9  |
| Ralston Valley Silver | 6-4         | 8     | Arapahoe                               | 5-5          | 10 |
| Manual                | 4-6         | 11    | Cherry Creek                           | 3-7          | 12 |
| Golden                | 3-7         | 13    | Rock Canyon                            | 3-7          | 14 |
| Legacy                | 0-10        | 18    | Heritage                               | 2-8          | 15 |
|                       | · ·         | •     | Douglas County                         | 1-9          | 16 |
|                       |             |       | Kent Denver                            | 1-9          | 17 |

> 2018 Gold Crown Competitive Basketball League Presented by Wells Fargo & Denver Nuggets League Championships – Final Results

|                                      | Boys                                   | Girls                                 |                                    |  |  |
|--------------------------------------|----------------------------------------|---------------------------------------|------------------------------------|--|--|
| 8th Grade Gold                       | 8th Grade Silver                       | 8th Grade Gold                        | 8th Grade Silver                   |  |  |
| Champion: Horizon                    | Champion: Aurora Central               | Champion: Highlands Ranch             | Champion: Monarch                  |  |  |
| MVP: Esmund Griffin                  | MVP: Remy Wedgeworth                   | MVP: Taylor Ray                       | MVP: Elyssa Cardella               |  |  |
| Runner-UP: ThunderRidge Green        | <b>Runner-UP: Legacy White</b>         | <b>Runner-UP: Manual Red</b>          | <b>Runner-UP: Cheyenne Central</b> |  |  |
| MVP: Joey Bilello                    | MVP: Braelon Tate                      | MVP: Jaida Redwine                    | MVP: Lauren Lucas                  |  |  |
| 7th Grade Gold                       | 7th Grade Silver                       | 7th Grade Gold                        | 7th Grade Silver                   |  |  |
| Champion: Cherry Hills Christian     | Champion: Longmont Blue                | Champion: Castle View Black           | Champion: Centaurus                |  |  |
| MVP: JJ Williams                     | MVP: Alan Higganbotham                 | MVP: Quinn VanSickle                  | MVP: Sofia Dale                    |  |  |
| Runner-UP: Arapahoe Gold             | <b>Runner-UP: Cherry Creek Blue</b>    | <b>Runner-UP: Castle View Red</b>     | Runner-UP: Legacy                  |  |  |
| MVP: Dawson Barr                     | MVP: Quinn Hudleson                    | MVP: Melana Pszanka                   | MVP: Avery Prochazka               |  |  |
| 6th Grade Gold                       | 6th Grade Silver                       | 6th Grade Gold                        | 6th Grade Silver                   |  |  |
| Champion: Ralston Valley White       | Champion: Arapahoe Black               | Champion: Grandview                   | Champion: Cherry Creek             |  |  |
| MVP: Tanner Braketa                  | MVP: Walter Stewart                    | MVP: Keyonna Sparrow                  | MVP: Julia Leach                   |  |  |
| Runner-UP: Highlands Ranch Blue      | Runner-UP: Legend                      | Runner-UP: Rampart                    | Runner-UP: Chatfield               |  |  |
| MVP: Lezer Barber                    | MVP: Carson Flowers                    | MVP: Kaylee Cambra                    | MVP: Ava Erickson                  |  |  |
| 5th Grade Gold                       | 5th Grade Silver                       | 4th/5th Grade Gold                    | 4th/5th Grade Silver               |  |  |
| <b>Champion: Ralston Valley Blue</b> | Champion: Golden                       | Champion: Mountain Vista Gold         | Champion: Cherry Creek             |  |  |
| MVP: Tate Deal                       | MVP: Leif Hansen                       | MVP: Mason Burcherding                | MVP: Makenzie Jones                |  |  |
| <b>Runner-UP: Castle View</b>        | <b>Runner-UP: Ralston Valley White</b> | <b>Runner-UP: Ralston Valley Blue</b> | Runner-UP: Arapahoe                |  |  |
| MVP: Caleb Baskind                   | MVP: Caiden Braketa                    | MVP: Karsyn Kline                     | MVP: Jordy Winterbottom            |  |  |
| 4th Grade Gold/Silver                |                                        |                                       |                                    |  |  |
| Champion: Legacy Blue                |                                        |                                       |                                    |  |  |