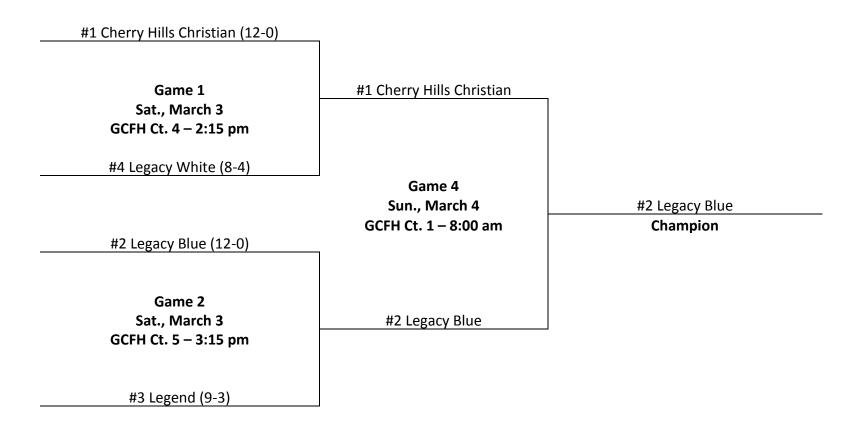

### Boys 5<sup>th</sup> Grade Gold

| Boys 5 <sup>th</sup> Grade Gold |             |      |                     |             |      |  |  |
|---------------------------------|-------------|------|---------------------|-------------|------|--|--|
| Central Division South Division |             |      |                     |             |      |  |  |
| Team                            | Wins-Losses | Seed | Team                | Wins-Losses | Seed |  |  |
| Ralston Valley Blue             | 9-1         | 2    | Legend White        | 9-1         | 3    |  |  |
| Denver South White              | 8-2         | 4    | Castle View         | 9-1         | 1    |  |  |
| Arapahoe Gold                   | 8-2         | 5    | Legend Blue         | 7-3         | 6    |  |  |
| Denver South Purple             | 6-4         | 7    | ThunderRidge Green  | 4-6         | 9    |  |  |
| Chatfield Maroon                | 5-5         | 8    | Mountain Vista Gold | 3-7         | 10   |  |  |
| Legacy Blue                     | 3-7         | 11   | Highlands Ranch     | 3-7         | 12   |  |  |
| Regis Jesuit                    | 2-8         | 13   | Rock Canyon         | 2-8         | 14   |  |  |
| Dakota Ridge                    | 1-9         | 15   | Doherty             | 1-9         | 16   |  |  |