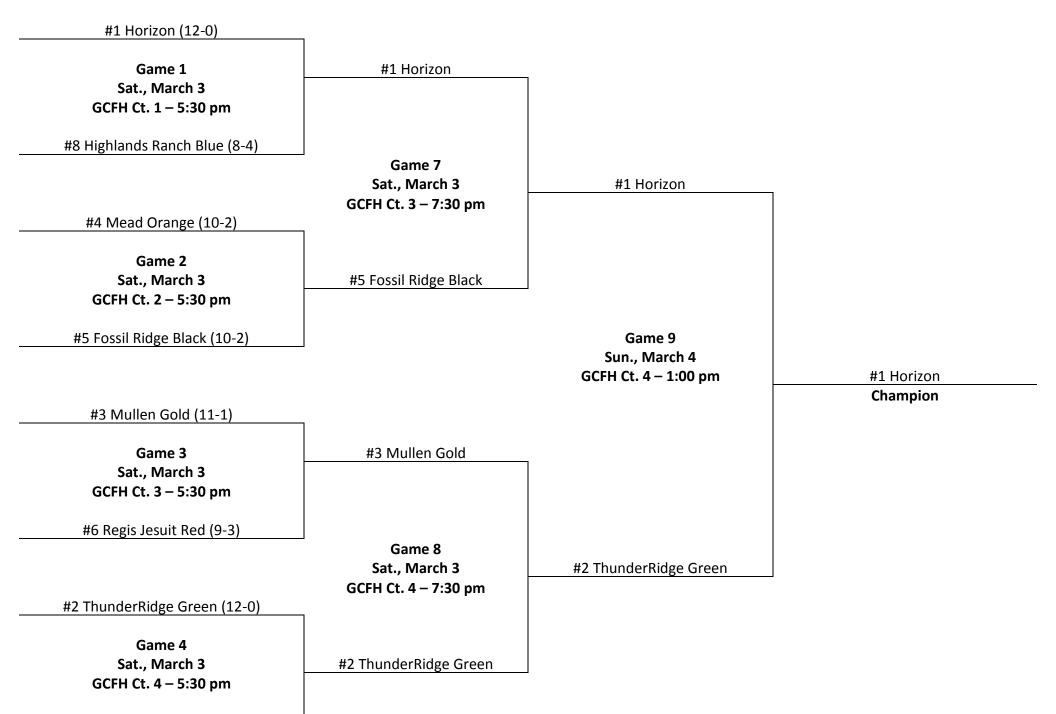

#### **Regular Season Standings**

|                    |                  | Boys | 8 <sup>th</sup> Grade Gold |                    |      |  |  |
|--------------------|------------------|------|----------------------------|--------------------|------|--|--|
|                    | North Division   |      |                            | South Division     |      |  |  |
| Team               | Wins-Losses      | Seed | Team                       | Wins-Losses        | Seed |  |  |
| Mead Orange        | 8-2              | 4    | Regis Jesuit Red           | 7-3                | 6    |  |  |
| Fossil Ridge Black | 8-2              | 5    | Legend Blue                | 7-3                | 8    |  |  |
| Frederick          | 7-3              | 10   | Chaparral Red              | 7-3                | 9    |  |  |
| Broomfield Blue    | 4-6              | 18   | Cherry Creek               | 6-4                | 15   |  |  |
| Erie Black         | 3-7              | 19   | Pueblo West                | 5-5                | 17   |  |  |
| Silver Creek       | 1-9              | 25   | Castle View Red            | 1-9                | 25   |  |  |
| Fossil Ridge Green | 0-10             | 27   | Cherokee Trail             | 0-10               | 28   |  |  |
|                    | Central Division |      | '                          | Southwest Division |      |  |  |
| Team               | Wins-Losses      | Seed | Team                       | Wins-Losses        | Seed |  |  |
| Horizon            | 10-0             | 1    | ThunderRidge Green         | 10-0               | 2    |  |  |
| Mullen Gold        | 9-1              | 3    | Highlands Ranch Blue       | 7-3                | 7    |  |  |
| George Washington  | 6-4              | 11   | Mountain Vista Gold        | 6-4                | 13   |  |  |
| Golden Maroon      | 6-4              | 12   | Heritage Red               | 6-4                | 14   |  |  |
| Boulder Black      | 3-7              | 22   | Rock Canyon Gold           | 5-5                | 16   |  |  |
| Legend White       | 3-7              | 21   | Arapahoe Gold              | 3-7                | 20   |  |  |
| Westminster        | 0-10             | 26   | Bear Creek                 | 2-8                | 23   |  |  |

> 2018 Gold Crown Competitive Basketball League Presented by Wells Fargo & Denver Nuggets League Championships – Final Results

|                                      | Boys                                   | Girls                                 |                                    |  |  |
|--------------------------------------|----------------------------------------|---------------------------------------|------------------------------------|--|--|
| 8th Grade Gold                       | 8th Grade Silver                       | 8th Grade Gold                        | 8th Grade Silver                   |  |  |
| Champion: Horizon                    | Champion: Aurora Central               | Champion: Highlands Ranch             | Champion: Monarch                  |  |  |
| MVP: Esmund Griffin                  | MVP: Remy Wedgeworth                   | MVP: Taylor Ray                       | MVP: Elyssa Cardella               |  |  |
| Runner-UP: ThunderRidge Green        | <b>Runner-UP: Legacy White</b>         | <b>Runner-UP: Manual Red</b>          | <b>Runner-UP: Cheyenne Central</b> |  |  |
| MVP: Joey Bilello                    | MVP: Braelon Tate                      | MVP: Jaida Redwine                    | MVP: Lauren Lucas                  |  |  |
| 7th Grade Gold                       | 7th Grade Silver                       | 7th Grade Gold                        | 7th Grade Silver                   |  |  |
| Champion: Cherry Hills Christian     | Champion: Longmont Blue                | Champion: Castle View Black           | Champion: Centaurus                |  |  |
| MVP: JJ Williams                     | MVP: Alan Higganbotham                 | MVP: Quinn VanSickle                  | MVP: Sofia Dale                    |  |  |
| Runner-UP: Arapahoe Gold             | <b>Runner-UP: Cherry Creek Blue</b>    | <b>Runner-UP: Castle View Red</b>     | Runner-UP: Legacy                  |  |  |
| MVP: Dawson Barr                     | MVP: Quinn Hudleson                    | MVP: Melana Pszanka                   | MVP: Avery Prochazka               |  |  |
| 6th Grade Gold                       | 6th Grade Silver                       | 6th Grade Gold                        | 6th Grade Silver                   |  |  |
| Champion: Ralston Valley White       | Champion: Arapahoe Black               | Champion: Grandview                   | Champion: Cherry Creek             |  |  |
| MVP: Tanner Braketa                  | MVP: Walter Stewart                    | MVP: Keyonna Sparrow                  | MVP: Julia Leach                   |  |  |
| Runner-UP: Highlands Ranch Blue      | Runner-UP: Legend                      | Runner-UP: Rampart                    | Runner-UP: Chatfield               |  |  |
| MVP: Lezer Barber                    | MVP: Carson Flowers                    | MVP: Kaylee Cambra                    | MVP: Ava Erickson                  |  |  |
| 5th Grade Gold                       | 5th Grade Silver                       | 4th/5th Grade Gold                    | 4th/5th Grade Silver               |  |  |
| <b>Champion: Ralston Valley Blue</b> | Champion: Golden                       | Champion: Mountain Vista Gold         | Champion: Cherry Creek             |  |  |
| MVP: Tate Deal                       | MVP: Leif Hansen                       | MVP: Mason Burcherding                | MVP: Makenzie Jones                |  |  |
| <b>Runner-UP: Castle View</b>        | <b>Runner-UP: Ralston Valley White</b> | <b>Runner-UP: Ralston Valley Blue</b> | Runner-UP: Arapahoe                |  |  |
| MVP: Caleb Baskind                   | MVP: Caiden Braketa                    | MVP: Karsyn Kline                     | MVP: Jordy Winterbottom            |  |  |
| 4th Grade Gold/Silver                |                                        |                                       |                                    |  |  |
| Champion: Legacy Blue                |                                        |                                       |                                    |  |  |