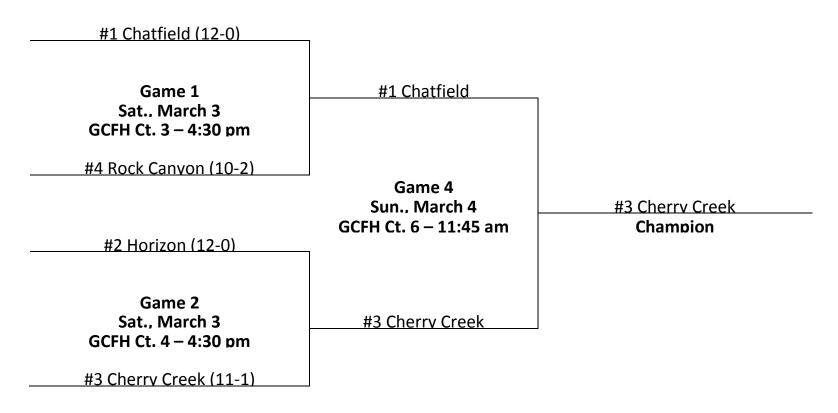

### **Girls 6th Grade Silver**

| Girls 6 <sup>th</sup> Grade Silver |                       |    |                      |              |      |  |
|------------------------------------|-----------------------|----|----------------------|--------------|------|--|
| North Division                     |                       |    | So                   | uth Division |      |  |
| Team                               | Team Wins-Losses Seed |    | Team                 | Wins-Losses  | Seed |  |
| Horizon                            | 10-0                  | 2  | Chatfield            | 10-0         | 1    |  |
| Cherry Creek                       | 9-1                   | 3  | Rock Canyon          | 8-2          | 4    |  |
| Ralston Valley                     | 5-5                   | 6  | Mountain Vista White | 6-4          | 5    |  |
| Northfield                         | 5-5                   | 7  | Chaparral            | 5-5          | 9    |  |
| Green Mountain                     | 6-4                   | 8  | Arapahoe             | 4-6          | 10   |  |
| Arvada West                        | 3-7                   | 12 | Castle View          | 3-7          | 11   |  |
| Faith Christian                    | 1-9                   | 15 | Cherokee Trail       | 3-7          | 13   |  |
| Legacy                             | 0-10                  | 16 | Littleton White      | 1-9          | 14   |  |

> 2018 Gold Crown Competitive Basketball League Presented by Wells Fargo & Denver Nuggets League Championships – Final Results

|                                      | Boys                                   | Girls                                 |                                    |  |  |
|--------------------------------------|----------------------------------------|---------------------------------------|------------------------------------|--|--|
| 8th Grade Gold                       | 8th Grade Silver                       | 8th Grade Gold                        | 8th Grade Silver                   |  |  |
| Champion: Horizon                    | Champion: Aurora Central               | Champion: Highlands Ranch             | Champion: Monarch                  |  |  |
| MVP: Esmund Griffin                  | MVP: Remy Wedgeworth                   | MVP: Taylor Ray                       | MVP: Elyssa Cardella               |  |  |
| Runner-UP: ThunderRidge Green        | <b>Runner-UP: Legacy White</b>         | <b>Runner-UP: Manual Red</b>          | <b>Runner-UP: Cheyenne Central</b> |  |  |
| MVP: Joey Bilello                    | MVP: Braelon Tate                      | MVP: Jaida Redwine                    | MVP: Lauren Lucas                  |  |  |
| 7th Grade Gold                       | 7th Grade Silver                       | 7th Grade Gold                        | 7th Grade Silver                   |  |  |
| Champion: Cherry Hills Christian     | Champion: Longmont Blue                | Champion: Castle View Black           | Champion: Centaurus                |  |  |
| MVP: JJ Williams                     | MVP: Alan Higganbotham                 | MVP: Quinn VanSickle                  | MVP: Sofia Dale                    |  |  |
| Runner-UP: Arapahoe Gold             | <b>Runner-UP: Cherry Creek Blue</b>    | <b>Runner-UP: Castle View Red</b>     | Runner-UP: Legacy                  |  |  |
| MVP: Dawson Barr                     | MVP: Quinn Hudleson                    | MVP: Melana Pszanka                   | MVP: Avery Prochazka               |  |  |
| 6th Grade Gold                       | 6th Grade Silver                       | 6th Grade Gold                        | 6th Grade Silver                   |  |  |
| Champion: Ralston Valley White       | Champion: Arapahoe Black               | Champion: Grandview                   | Champion: Cherry Creek             |  |  |
| MVP: Tanner Braketa                  | MVP: Walter Stewart                    | MVP: Keyonna Sparrow                  | MVP: Julia Leach                   |  |  |
| Runner-UP: Highlands Ranch Blue      | Runner-UP: Legend                      | Runner-UP: Rampart                    | Runner-UP: Chatfield               |  |  |
| MVP: Lezer Barber                    | MVP: Carson Flowers                    | MVP: Kaylee Cambra                    | MVP: Ava Erickson                  |  |  |
| 5th Grade Gold                       | 5th Grade Silver                       | 4th/5th Grade Gold                    | 4th/5th Grade Silver               |  |  |
| <b>Champion: Ralston Valley Blue</b> | Champion: Golden                       | Champion: Mountain Vista Gold         | Champion: Cherry Creek             |  |  |
| MVP: Tate Deal                       | MVP: Leif Hansen                       | MVP: Mason Burcherding                | MVP: Makenzie Jones                |  |  |
| <b>Runner-UP: Castle View</b>        | <b>Runner-UP: Ralston Valley White</b> | <b>Runner-UP: Ralston Valley Blue</b> | Runner-UP: Arapahoe                |  |  |
| MVP: Caleb Baskind                   | MVP: Caiden Braketa                    | MVP: Karsyn Kline                     | MVP: Jordy Winterbottom            |  |  |
| 4th Grade Gold/Silver                |                                        |                                       |                                    |  |  |
| Champion: Legacy Blue                |                                        |                                       |                                    |  |  |