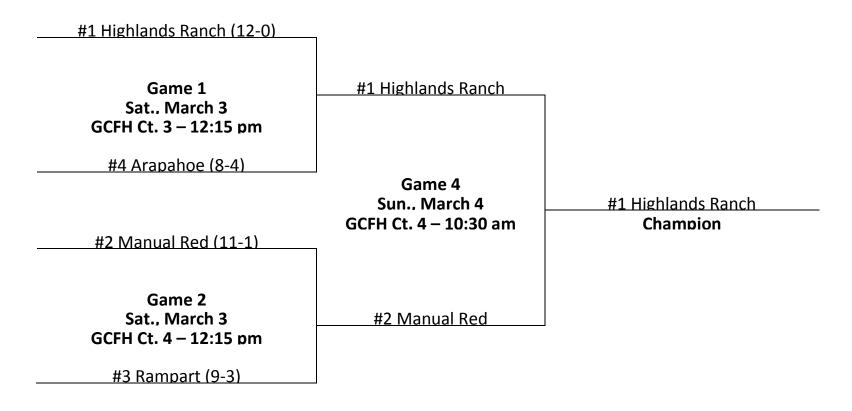

### Girls 8<sup>th</sup> Grade Gold

| Girls 8 <sup>th</sup> Grade Gold |                       |    |                 |                |      |  |  |
|----------------------------------|-----------------------|----|-----------------|----------------|------|--|--|
| North Division                   |                       |    |                 | South Division |      |  |  |
| Team                             | Team Wins-Losses Seed |    |                 | Wins-Losses    | Seed |  |  |
| Manuel Red                       | 9-1                   | 2  | Highlands Ranch | 10-0           | 1    |  |  |
| Legacy Blue                      | 7-3                   | 3  | Rampart         | 7-3            | 5    |  |  |
| Lakewood                         | 7-3                   | 4  | Arapahoe        | 6-4            | 6    |  |  |
| Montbello                        | 5-5                   | 7  | Regis Jesuit    | 5-5            | 9    |  |  |
| Green Mountain                   | 5-5                   | 8  | Mountain Vista  | 3-7            | 11   |  |  |
| Ralston Valley                   | 4-6                   | 10 | Douglas County  | 3-7            | 13   |  |  |
| Manual Blue                      | 3-7                   | 12 | Castle View     | 2-8            | 14   |  |  |
|                                  | ·                     | •  | Cherry Creek    | 0-10           | 15   |  |  |