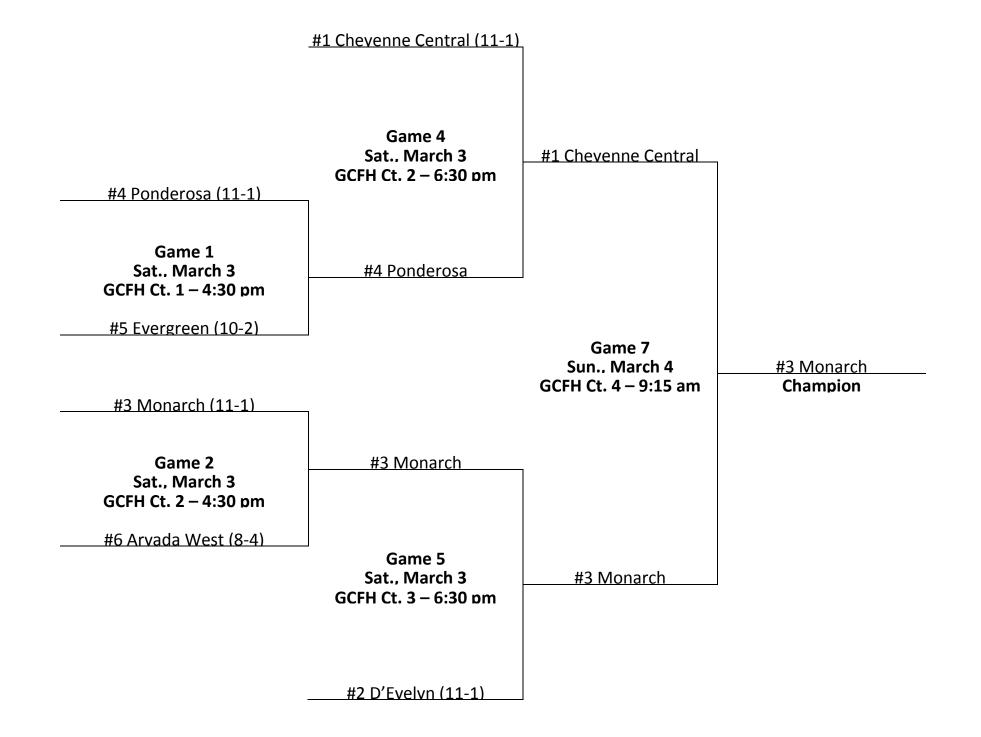

### Girls 8<sup>th</sup> Grade Silver

| Girls 8 <sup>th</sup> Grade Silver |                  |    |              |                |      |  |
|------------------------------------|------------------|----|--------------|----------------|------|--|
| North Division                     |                  |    |              | South Division |      |  |
| Team                               | Team Wins-Losses |    |              | Wins-Losses    | Seed |  |
| Cheyenne Central                   | 9-1              | 1  | D'Evelyn     | 9-1            | 2    |  |
| Monarch                            | 9-1              | 3  | Ponderosa    | 9-1            | 4    |  |
| Evergreen                          | 8-2              | 5  | Columbine    | 6-4            | 8    |  |
| Arvada West                        | 7-3              | 6  | Legend White | 5-5            | 11   |  |
| Boulder                            | 6-4              | 7  | Legend Blue  | 4-6            | 12   |  |
| Faith Christian                    | 5-5              | 9  | Rock Canyon  | 2-8            | 16   |  |
| Brighton                           | 5-5              | 10 | Littleton    | 2-8            | 17   |  |
| Horizon                            | 3-7              | 13 | ThunderRidge | 1-9            | 18   |  |
| Legacy Silver                      | 3-7              | 14 | Dakota Ridge | 1-9            | 19   |  |
| Westminster                        | 2-8              | 15 |              | ·              | •    |  |