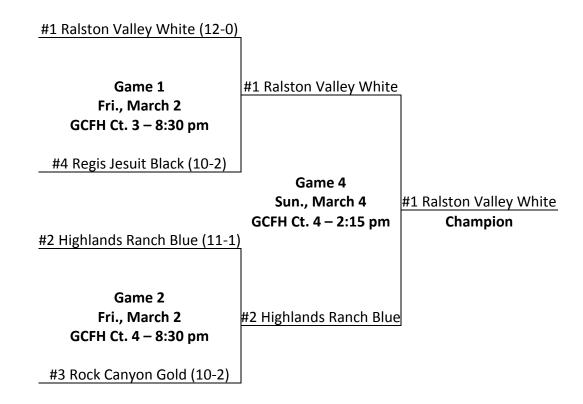

### Boys 6<sup>th</sup> Grade Gold

|                                 | Boys 6 <sup>th</sup> Grade Gold |      |                      |             |      |  |  |  |
|---------------------------------|---------------------------------|------|----------------------|-------------|------|--|--|--|
| Central Division South Division |                                 |      |                      |             |      |  |  |  |
| Team                            | Wins-Losses                     | Seed | Team                 | Wins-Losses | Seed |  |  |  |
| Ralston Valley White            | 10-0                            | 1    | Highlands Ranch Blue | 9-1         | 2    |  |  |  |
| Boulder Black                   | 8-2                             | 4    | Rock Canyon Gold     | 8-2         | 3    |  |  |  |
| Mullen                          | 7-3                             | 7    | Regis Jesuit Black   | 8-2         | 5    |  |  |  |
| Golden Maroon                   | 5-5                             | 8    | Arapahoe Gold        | 7-3         | 6    |  |  |  |
| Regis Jesuit Red                | 2-8                             | 12   | Mountain Vista Gold  | 4-6         | 9    |  |  |  |
| Ralston Valley Blue             | 2-8                             | 13   | ThunderRidge         | 4-6         | 10   |  |  |  |
| Chatfield                       | 1-9                             | 14   | Cherry Creek Red     | 3-7         | 11   |  |  |  |
| Dakota Ridge Maroon             | 1-9                             | 16   | Smoky Hill           | 1-9         | 15   |  |  |  |