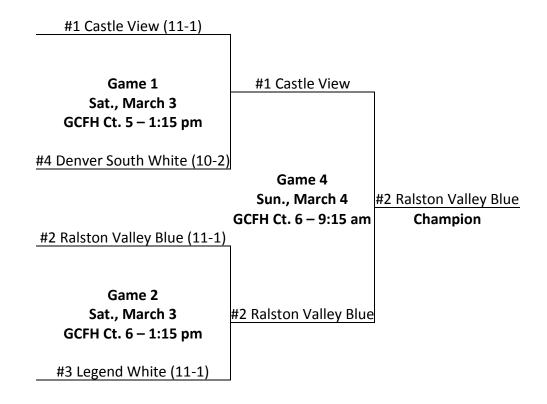

### Boys 6<sup>th</sup> Grade Gold

|                                 | Boys 6 <sup>th</sup> Grade Gold |      |                      |             |      |  |  |  |
|---------------------------------|---------------------------------|------|----------------------|-------------|------|--|--|--|
| Central Division South Division |                                 |      |                      |             |      |  |  |  |
| Team                            | Wins-Losses                     | Seed | Team                 | Wins-Losses | Seed |  |  |  |
| Ralston Valley White            | 10-0                            | 1    | Highlands Ranch Blue | 9-1         | 2    |  |  |  |
| Boulder Black                   | 8-2                             | 4    | Rock Canyon Gold     | 8-2         | 3    |  |  |  |
| Mullen                          | 7-3                             | 7    | Regis Jesuit Black   | 8-2         | 5    |  |  |  |
| Golden Maroon                   | 5-5                             | 8    | Arapahoe Gold        | 7-3         | 6    |  |  |  |
| Regis Jesuit Red                | 2-8                             | 12   | Mountain Vista Gold  | 4-6         | 9    |  |  |  |
| Ralston Valley Blue             | 2-8                             | 13   | ThunderRidge         | 4-6         | 10   |  |  |  |
| Chatfield                       | 1-9                             | 14   | Cherry Creek Red     | 3-7         | 11   |  |  |  |
| Dakota Ridge Maroon             | 1-9                             | 16   | Smoky Hill           | 1-9         | 15   |  |  |  |