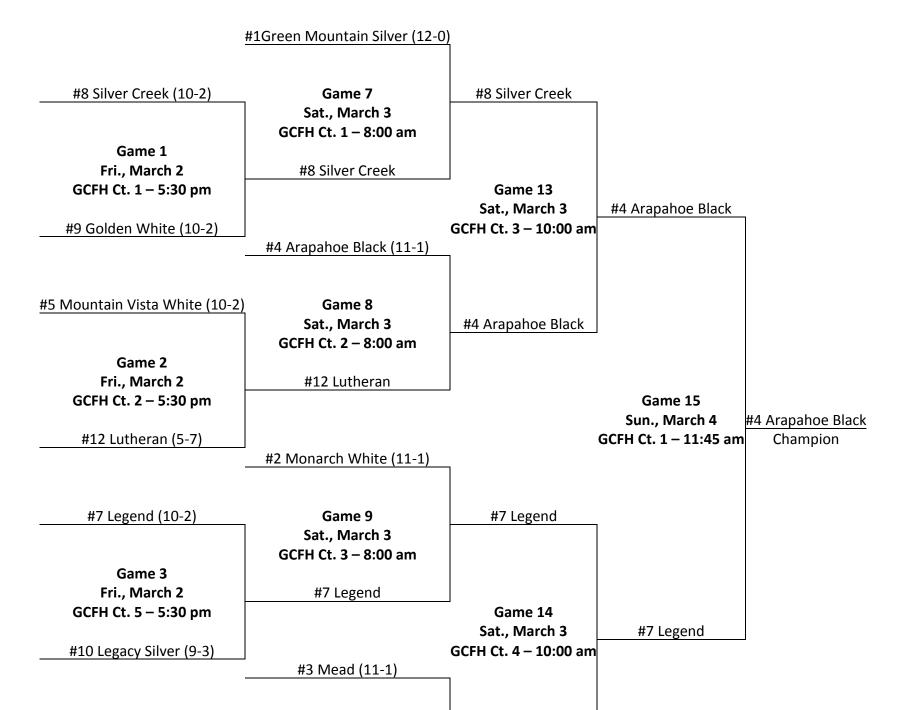

### **Boys 6th Grade Silver**

|                       |               |      | Boys 6                | <sup>th</sup> Grade Silver |          |                       |                |      |
|-----------------------|---------------|------|-----------------------|----------------------------|----------|-----------------------|----------------|------|
| Nort                  | h Division    |      | Centra                | al Division                |          | South                 | Division       |      |
| Team                  | Wins-Losses   | Seed | Team                  | Wins-Losses                | Seed     | Team                  | Wins-Losses    | Seed |
| Mead                  | 9-1           | 3    | Green Mountain Silver | 10-0                       | 1        | Aurora Central        | 8-2            | 6    |
| Silver Creek          | 8-2           | 10   | Monarch White         | 9-1                        | 2        | Legend                | 8-2            | 7    |
| Legacy Blue           | 6-4           | 16   | Legacy Silver         | 8-2                        | 5        | Castle View           | 8-2            | 8    |
| Erie                  | 6-4           | 20   | Northfield            | 5-5                        | 21       | Mountain Vista White  | 8-2            | 9    |
| Frederick             | 3-7           | 33   | Holy Family           | 5-5                        | 23       | Grandview Black       | 5-5            | 22   |
| Boulder Purple        | 0-10          | 41   | Denver West           | 3-7                        | 31       | Rock Canyon Black     | 5-5            | 24   |
| Rocky Mountain        | 0-10          | 43   | Englewood             | 2-8                        | 34       | Lutheran              | 3-7            | 30   |
| Northw                | vest Division | •    | West                  | Division                   |          | Highlands Ranch White | 2-8            | 36   |
| Team                  | Wins-Losses   | Seed | Team                  | Wins-Losses                | Seed     | Southwe               | hwest Division |      |
| Legacy White          | 7-3           | 12   | Golden White          | 8-2                        | 11       | Team                  | Wins-Losses    | Seed |
| Boulder Silver        | 6-4           | 17   | Littleton Purple      | 7-3                        | 14       | Arapahoe Black        | 9-1            | 4    |
| Broomfield            | 6-4           | 18   | Summit                | 6-4                        | 15       | Cherry Creek Blue     | 7-3            | 13   |
| Centaurus             | 4-6           | 27   | Wheat Ridge           | 5-5                        | 25       | Green Mountain Black  | 6-4            | 19   |
| Monarch Silver        | 2-8           | 35   | Arvada West           | 3-7                        | 32       | Heritage              | 5-5            | 26   |
| Boulder Grey          | 2-8           | 37   | Faith Christian       | 1-9                        | 39       | Columbine             | 4-6            | 28   |
| Ralston Valley Silver | 1-9           | 40   |                       |                            | <u>.</u> | Dakota Ridge Blue     | 4-6            | 29   |
|                       |               |      | -                     |                            |          | Littleton White       | 1-9            | 38   |
|                       |               |      |                       |                            |          | D'Evelyn              | 0-10           | 42   |