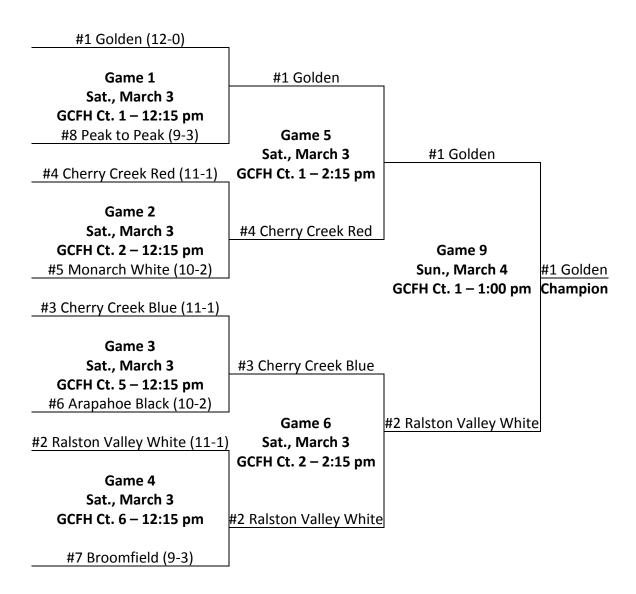

### Boys 5<sup>th</sup> Grade Gold

| Boys 5 <sup>th</sup> Grade Gold |             |      |                     |             |      |  |  |
|---------------------------------|-------------|------|---------------------|-------------|------|--|--|
| Central Division South Division |             |      |                     |             |      |  |  |
| Team                            | Wins-Losses | Seed | Team                | Wins-Losses | Seed |  |  |
| Ralston Valley Blue             | 9-1         | 2    | Legend White        | 9-1         | 3    |  |  |
| Denver South White              | 8-2         | 4    | Castle View         | 9-1         | 1    |  |  |
| Arapahoe Gold                   | 8-2         | 5    | Legend Blue         | 7-3         | 6    |  |  |
| Denver South Purple             | 6-4         | 7    | ThunderRidge Green  | 4-6         | 9    |  |  |
| Chatfield Maroon                | 5-5         | 8    | Mountain Vista Gold | 3-7         | 10   |  |  |
| Legacy Blue                     | 3-7         | 11   | Highlands Ranch     | 3-7         | 12   |  |  |
| Regis Jesuit                    | 2-8         | 13   | Rock Canyon         | 2-8         | 14   |  |  |
| Dakota Ridge                    | 1-9         | 15   | Doherty             | 1-9         | 16   |  |  |

### **Boys 5th Grade Silver**

|                       |                  | Boys 5 | <sup>th</sup> Grade Silver |                |      |  |
|-----------------------|------------------|--------|----------------------------|----------------|------|--|
|                       | North Division   |        |                            | South Division |      |  |
| Team                  | Wins-Losses      | Seed   | Team                       | Wins-Losses    | Seed |  |
| Ralston Valley White  | 9-1              | 2      | Cherry Creek Blue          | 9-1            | 3    |  |
| Broomfield            | 7-3              | 7      | Arapahoe Black             | 8-2            | 6    |  |
| Peak to Peak          | 7-3              | 8      | Heritage White             | 5-5            | 16   |  |
| Boulder               | 6-4              | 12     | Heritage Red               | 4-6            | 20   |  |
| Legacy White          | 6-4              | 13     | ThunderRidge Blue          | 3-7            | 22   |  |
| Monarch Black         | 5-5              | 15     | Mountain Vista White       | 1-9            | 27   |  |
| Prairie View          | 5-5              | 17     | Chaparral                  | 1-9            | 28   |  |
| Centaurus             | 0-10             | 29     | · · · · ·                  |                |      |  |
|                       | Central Division |        | Southwest Division         |                |      |  |
| Team                  | Wins-Losses      | Seed   | Team                       | Wins-Losses    | Seed |  |
| Golden                | 10-0             | 1      | Littleton                  | 7-3            | 9    |  |
| Cherry Creek Red      | 9-1              | 4      | Mountain Vista Silver      | 7-3            | 10   |  |
| Monarch White         | 8-2              | 5      | Bear Creek                 | 6-4            | 14   |  |
| Ralston Valley Silver | 6-4              | 11     | Chatfield                  | 5-5            | 18   |  |
| Holy Family           | 4-6              | 19     | Heritage Gray              | 4-6            | 21   |  |
| Englewood             | 3-7              | 23     | Cherry Creek White         | 2-8            | 25   |  |
| Faith Christian       | 2-8              | 24     | Colorado Academy           | 0-10           | 30   |  |
| Arvada West           | 1-9              | 26     |                            |                |      |  |