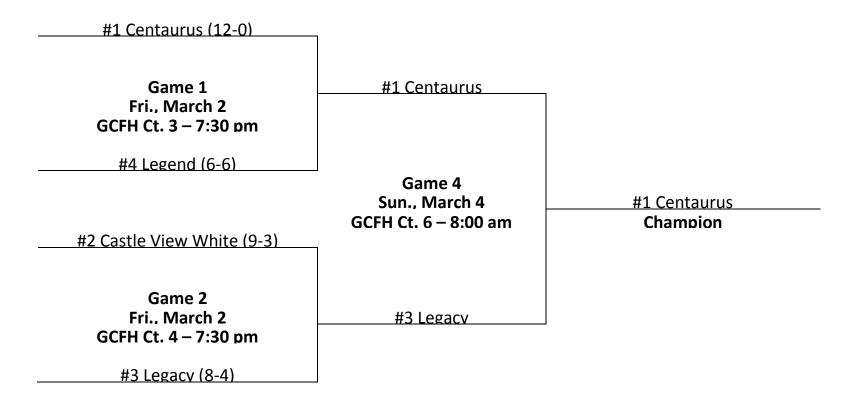

### Girls 7<sup>th</sup> Grade Silver

| Girls 7 <sup>th</sup> Grade Silver |      |    |                   |             |      |  |
|------------------------------------|------|----|-------------------|-------------|------|--|
| Central Division                   |      |    | South Division    |             |      |  |
| Team Wins-Losses Seed              |      |    | Team              | Wins-Losses | Seed |  |
| Centaurus                          | 10-0 | 1  | Castle View White | 7-3         | 3    |  |
| Colorado Academy                   | 8-2  | 2  | Cherokee Trail    | 6-4         | 5    |  |
| Legacy                             | 6-4  | 4  | Douglas County    | 6-4         | 6    |  |
| Arvada West White                  | 5-5  | 7  | Mountain Vista    | 5-5         | 9    |  |
| Broomfield                         | 5-5  | 8  | Legend            | 4-6         | 10   |  |
| Faith Christian                    | 2-8  | 12 | Arapahoe Silver   | 3-7         | 11   |  |
| Cherry Creek                       | 1-9  | 14 | Arapahoe Black    | 1-9         | 13   |  |