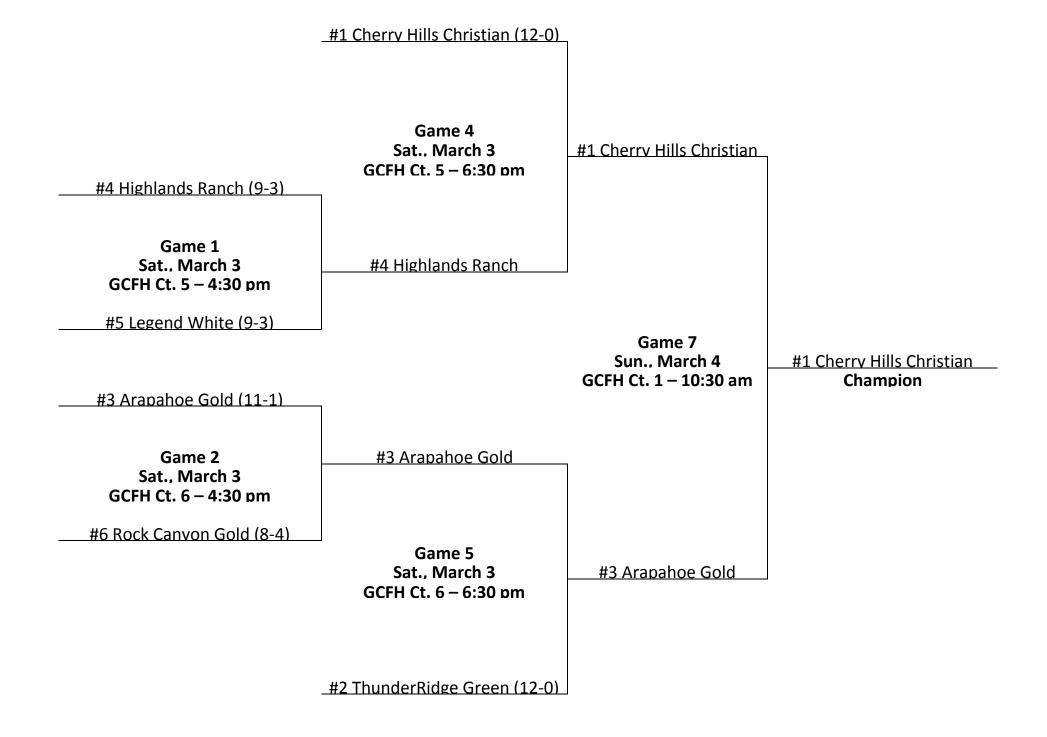

### **Boys 4th Grade Gold/Silver**

| Boys 4 <sup>th</sup> Grade |             |      |  |  |  |  |  |  |
|----------------------------|-------------|------|--|--|--|--|--|--|
| Central Division           |             |      |  |  |  |  |  |  |
| Team                       | Wins-Losses | Seed |  |  |  |  |  |  |
| Cherry Hills Christian     | 10-0        | 1    |  |  |  |  |  |  |
| Legacy Blue                | 10-0        | 2    |  |  |  |  |  |  |
| Legacy White               | 7-3         | 3    |  |  |  |  |  |  |
| Legend                     | 7-3         | 4    |  |  |  |  |  |  |
| Dakota Ridge               | 6-4         | 5    |  |  |  |  |  |  |
| Bear Creek                 | 4-6         | 6    |  |  |  |  |  |  |
| Boulder                    | 3-7         | 7    |  |  |  |  |  |  |
| Wheat Ridge                | 1-9         | 8    |  |  |  |  |  |  |
| Englewood                  | 1-9         | 9    |  |  |  |  |  |  |
| Regis Jesuit               | 1-9         | 10   |  |  |  |  |  |  |