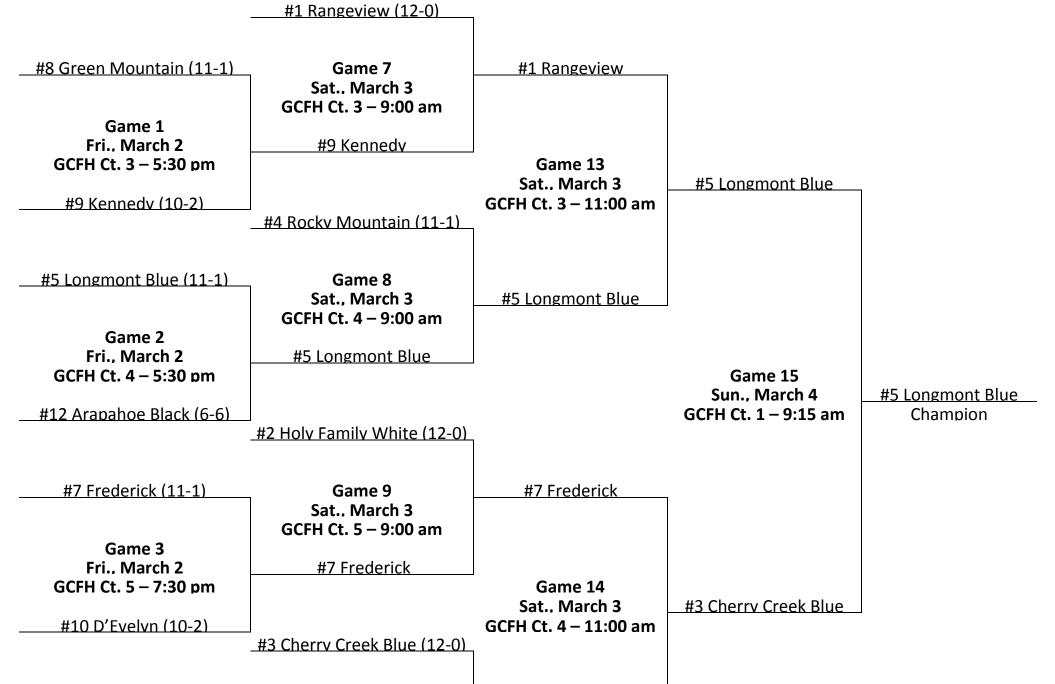

### Boys 7<sup>th</sup> Grade Silver

|                    |               |      | Воу                 | s 7 <sup>th</sup> Grade Silver |      |                      |              |      |
|--------------------|---------------|------|---------------------|--------------------------------|------|----------------------|--------------|------|
| Νοι                | rth Division  |      | Cen                 | tral Division                  |      | Southw               | est Division |      |
| Team               | Wins-Losses   | Seed | Team                | Wins-Losses                    | Seed | Team                 | Wins-Losses  | Seed |
| Rocky Mountain     | 9-1           | 5    | Rangeview           | 10-0                           | 1    | Green Mountain       | 10-0         | 3    |
| Longmont Blue      | 9-1           | 6    | Kennedy             | 8-2                            | 9    | Chatfield            | 7-3          | 11   |
| Frederick          | 9-1           | 8    | D'Evelyn            | 8-2                            | 10   | Columbine            | 7-3          | 12   |
| Poudre             | 7-3           | 13   | Englewood           | 6-4                            | 18   | Evergreen            | 6-4          | 19   |
| Brighton           | 3-7           | 30   | Colorado Academy    | 4-6                            | 24   | Dakota Ridge Blue    | 4-6          | 26   |
| Broomfield Black   | 3-7           | 31   | Dakota Ridge Silver | 3-7                            | 28   | Bear Creek           | 3-7          | 27   |
| Holy Family Purple | 2-8           | 37   | Denver West         | 0-10                           | 42   | Summit               | 1-9          | 40   |
| Erie               | 0-10          | 43   | Sou                 | uth Division                   |      | Southeast Division   |              |      |
| North              | west Division |      | Team                | Wins-Losses                    | Seed | Team                 | Wins-Losses  | Seed |
| Team               | Wins-Losses   | Seed | Rock Canyon Black   | 7-3                            | 15   | Cherry Creek Blue    | 10-0         | 4    |
| Holy Family White  | 10-0          | 2    | Castle View         | 6-4                            | 16   | Grandview            | 9-1          | 7    |
| Centaurus Blue     | 5-5           | 20   | Regis Jesuit Black  | 6-4                            | 17   | Lutheran             | 7-3          | 14   |
| Golden             | 5-5           | 21   | Arapahoe Black      | 4-6                            | 25   | Eaglecrest           | 3-7          | 23   |
| Longmont White     | 5-5           | 22   | ThunderRidge Blue   | 2-8                            | 35   | Legend Silver        | 3-7          | 32   |
| Faith Christian    | 3-7           | 29   | Heritage White      | 1-9                            | 39   | Regis Jesuit Silver  | 2-8          | 36   |
| Broomfield Silver  | 3-7           | 33   |                     |                                |      | Mountain Vista White | 1-9          | 38   |
| Northfield         | 3-7           | 34   |                     |                                |      |                      | •            | •    |
| Monarch Black      | 1-9           | 41   |                     |                                |      |                      |              |      |