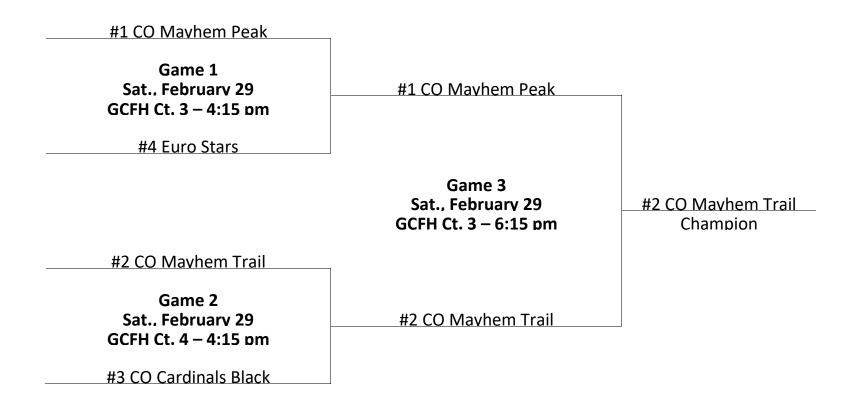

### **Boys 8<sup>th</sup> Grade**

| Boys 8 <sup>th</sup> Grade |             |      |
|----------------------------|-------------|------|
| Team                       | Wins-Losses | Seed |
| CO Titans Gold             | 11-1        | 1    |
| CO Mayhem Peak             | 11-1        | 2    |
| CO Mayhem Trail            | 10-2        | 3    |
| State 38                   | 9-3         | 4    |
| CO Premier U14 White       | 7-5         | 5    |
| CO Swoosh                  | 7-5         | 6    |
| Legend Titans              | 6-6         | 7    |
| CO Cardinals Black         | 6-6         | 8    |
| Rocky Mountain Grind Time  | 4-8         | 9    |
| CT Cougars                 | 3-9         | 10   |
| Boykins Academy            | 2-10        | 11   |
| Euro Stars                 | 2-10        | 12   |
| CO Roughriders             | 0-12        | 13   |