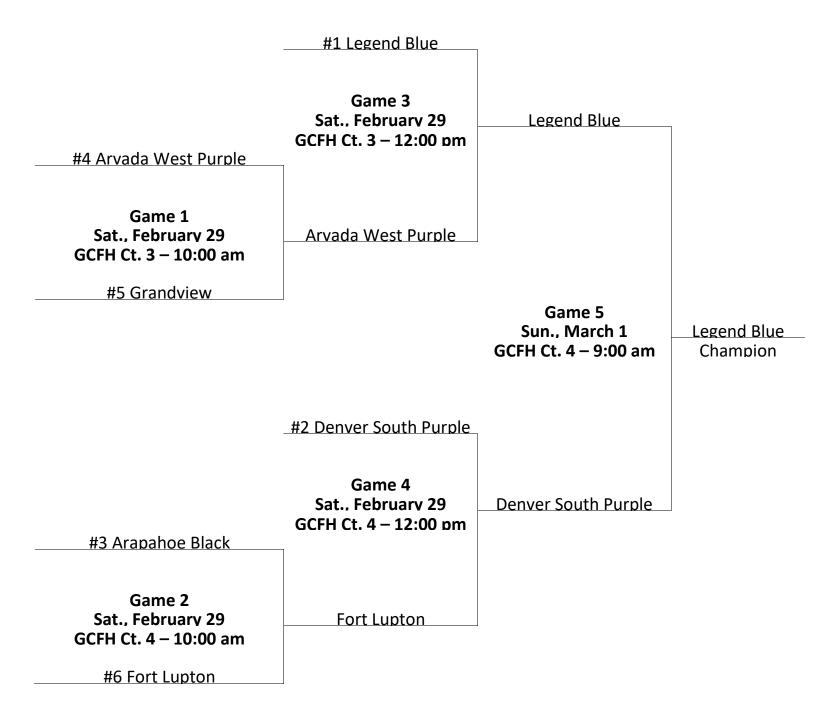

### **Boys 7th Grade Gold**

|                     |             | Boys 7 | <sup>rth</sup> Grade Gold |                  |      |  |  |  |
|---------------------|-------------|--------|---------------------------|------------------|------|--|--|--|
| Sout                | h Division  |        | Centr                     | Central Division |      |  |  |  |
| Team                | Wins-Losses | Seed   | Team                      | Wins-Losses      | Seed |  |  |  |
| Legend Blue         | 12-0        | 1      | Denver South Purple       | 11-1             | 2    |  |  |  |
| Arapahoe Gold       | 8-4         | 5      | Arapahoe Black            | 10-2             | 3    |  |  |  |
| Grandview           | 8-4         | 6      | Arvada West Purple        | 10-2             | 4    |  |  |  |
| Castle View Red     | 8-4         | 7      | Chatfield Maroon          | 7-5              | 10   |  |  |  |
| Rock Canyon Gold    | 8-4         | 8      | Fort Lupton               | 7-5              | 11   |  |  |  |
| Denver South White  | 7-5         | 9      | Montbello Black           | 5-7              | 13   |  |  |  |
| Palmer              | 6-6         | 12     | Holy Family Purple        | 4-8              | 14   |  |  |  |
| Mountain Vista Gold | 3-9         | 15     | Cherry Creek Blue         | 2-10             | 16   |  |  |  |
| Chaparral Blue      | 2-10        | 17     | Broomfield Blue           | 1-11             | 18   |  |  |  |
| Highlands Ranch     | 1-11        | 19     | Monarch                   | 0-12             | 20   |  |  |  |