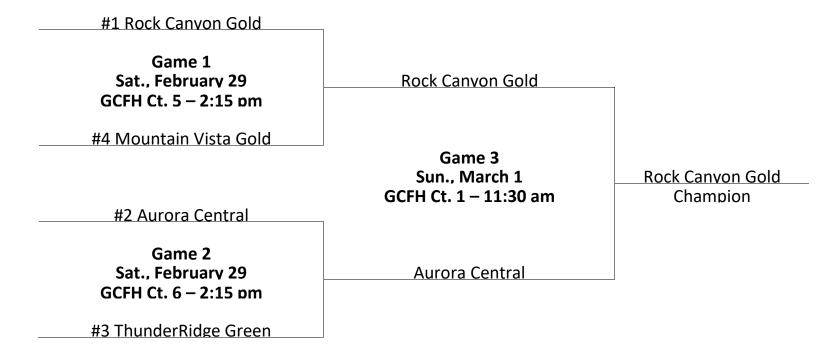

### **Boys 5<sup>th</sup> Grade Gold**

| Boys 5 <sup>th</sup> Grade Gold |             |      |  |  |  |  |  |  |  |
|---------------------------------|-------------|------|--|--|--|--|--|--|--|
| Central Division                |             |      |  |  |  |  |  |  |  |
| Team                            | Wins-Losses | Seed |  |  |  |  |  |  |  |
| Rock Canyon Gold                | 12-0        | 1    |  |  |  |  |  |  |  |
| Aurora Central                  | 11-1        | 2    |  |  |  |  |  |  |  |
| Mountain Vista Gold             | 8-4         | 3    |  |  |  |  |  |  |  |
| ThunderRidge Green              | 8-4         | 4    |  |  |  |  |  |  |  |
| Frederick Blue                  | 5-7         | 5    |  |  |  |  |  |  |  |
| Thomas Jefferson                | 5-7         | 6    |  |  |  |  |  |  |  |
| Cherry Creek Blue               | 4-8         | 7    |  |  |  |  |  |  |  |
| Highlands Ranch Blue            | 4-8         | 8    |  |  |  |  |  |  |  |
| Arapahoe Gold                   | 3-9         | 9    |  |  |  |  |  |  |  |
| Chaparral                       | 0-12        | 10   |  |  |  |  |  |  |  |