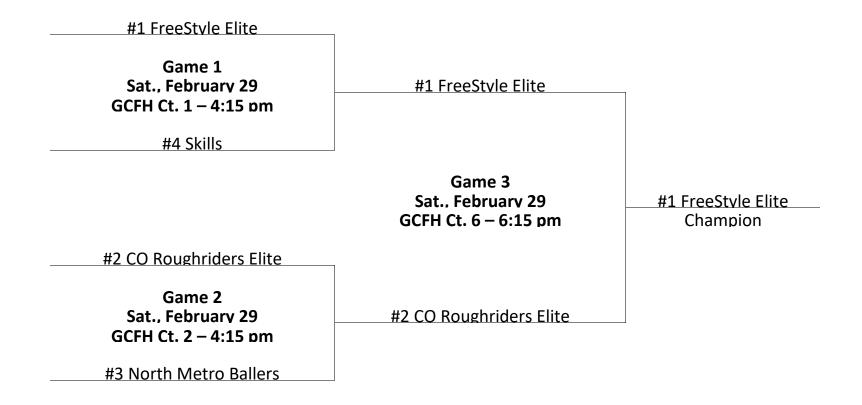

### **Boys 7<sup>th</sup> Grade**

| Boys 7 <sup>th</sup> Grade |             |      |
|----------------------------|-------------|------|
| Team                       | Wins-Losses | Seed |
| FreeStyle Elite            | 12-0        | 1    |
| Hardwood Elite White       | 10-2        | 2    |
| CO Roughriders Elite       | 9-3         | 3    |
| North Metro Ballers        | 8-4         | 4    |
| Future Stars               | 8-4         | 5    |
| Pluto Prospects            | 7-5         | 6    |
| Skills                     | 6-6         | 7    |
| CO Roughriders Green       | 4-8         | 8    |
| Cherokee Trail             | 3-9         | 9    |
| Elite Eagles               | 3-9         | 10   |
| Joel's Jets                | 2-10        | 11   |
| CO Roughriders White       | 0-12        | 12   |