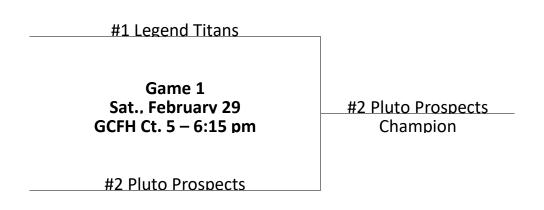

### Girls 8th Grade

| Girls 8 <sup>th</sup> Grade |             |      |  |
|-----------------------------|-------------|------|--|
| Team                        | Wins-Losses | Seed |  |
| Legend Titans               | 11-1        | 1    |  |
| PSB 8th                     | 9-3         | 2    |  |
| Pluto Prospects             | 9-3         | 3    |  |
| Mamba Hardwood 2025 Elite   | 6-6         | 4    |  |
| Parker Premier U14 Select   | 6-6         | 5    |  |
| BoCo Select                 | 3-9         | 6    |  |
| CO Roughriders              | 3-9         | 7    |  |
| CO Comets                   | 1-11        | 8    |  |