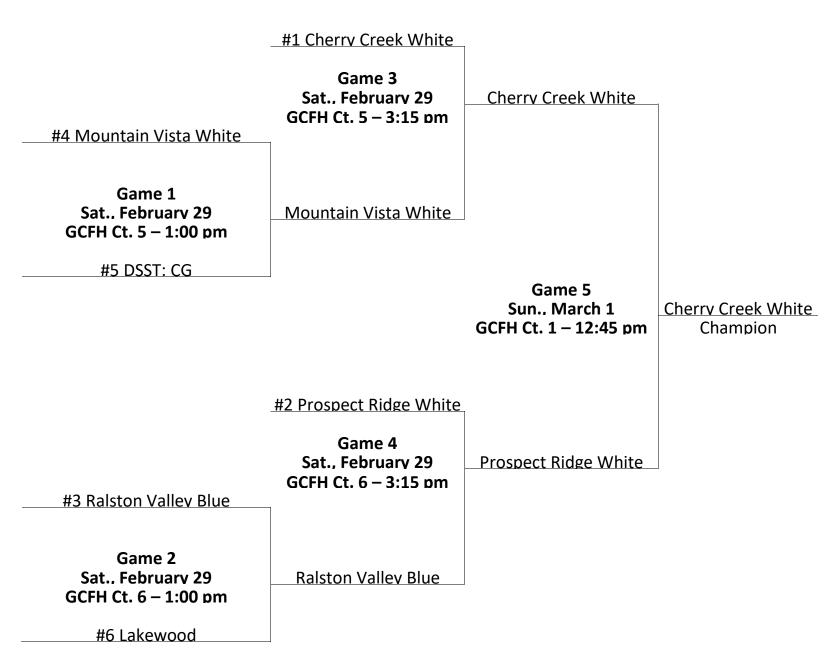

### **Boys 5<sup>th</sup> Grade Silver**

|                          |             |      | Boys 5 <sup>th</sup> Grad | le Silver   |      |                       |             |      |
|--------------------------|-------------|------|---------------------------|-------------|------|-----------------------|-------------|------|
| Central Divi             | sion        |      | North D                   | vision      |      | South Div             | ision       |      |
| Team                     | Wins-Losses | Seed | Team                      | Wins-Losses | Seed | Team                  | Wins-Losses | Seed |
| Cherry Creek White       | 12-0        | 1    | Arvada West               | 12-0        | 2    | Legend                | 10-2        | 6    |
| Golden                   | 10-2        | 3    | Ralston Valley Blue       | 10-2        | 5    | Mountain Vista White  | 7-5         | 7    |
| Prospect Ridge White     | 10-2        | 4    | Legacy                    | 6-6         | 13   | Highlands Ranch White | 7-5         | 8    |
| DSST: Conservatory Green | 7-5         | 10   | Monarch                   | 5-7         | 15   | Heritage White        | 7-5         | 9    |
| Lakewood                 | 5-7         | 14   | Holy Family               | 4-8         | 17   | Rock Canyon Black     | 6-6         | 11   |
| Heritage Red             | 3-9         | 18   | Faith Christian           | 2-10        | 20   | Arapahoe Black        | 6-6         | 12   |
| Littleton                | 2-10        | 19   | Frederick White           | 2-10        | 21   | ThunderRidge Blue     | 5-7         | 16   |
| Ralston Valley White     | 0-12        | 22   | Prospect Ridge Black      | 0-12        | 23   |                       |             | .1   |