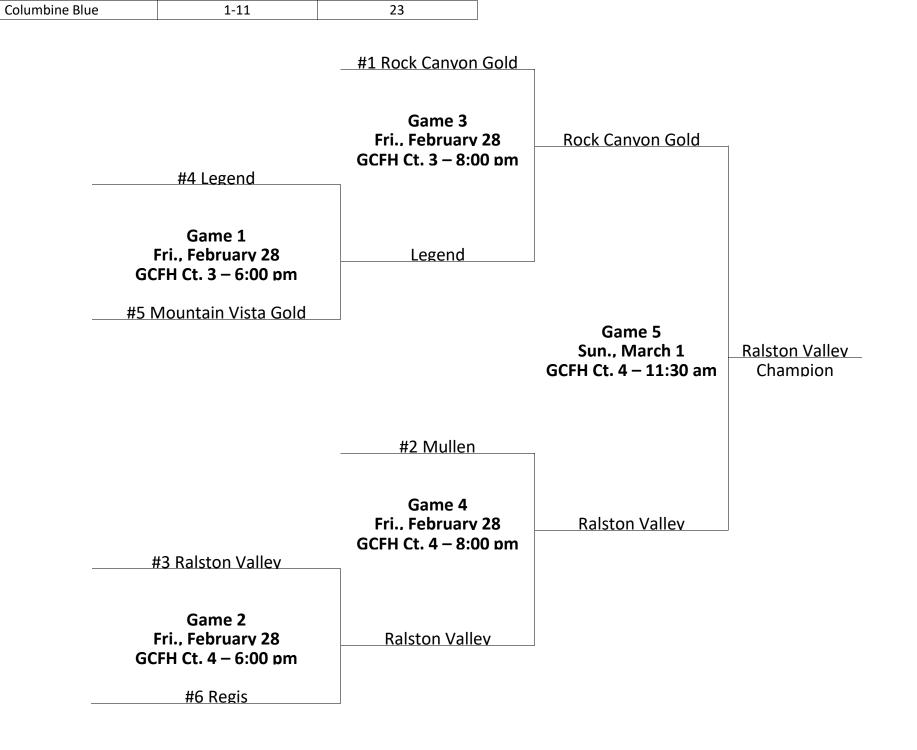

#### **Boys 6<sup>th</sup> Grade Silver**

| North Division     |             |      | Central Division    |             |      | South Division       |             |      |
|--------------------|-------------|------|---------------------|-------------|------|----------------------|-------------|------|
| Team               | Wins-Losses | Seed | Team                | Wins-Losses | Seed | Team                 | Wins-Losses | Seed |
| Faith Christian    | 11-1        | 4    | Green Mountain      | 11-1        | 2    | Palmer               | 12-0        | 1    |
| Erie               | 10-2        | 6    | Dakota Ridge Blue   | 11-1        | 3    | Lewis-Palmer         | 10-2        | 5    |
| Standley Lake Blue | 7-5         | 9    | Arapahoe Black      | 8-4         | 7    | Castle View          | 7-5         | 10   |
| DSST: CG White     | 4-8         | 17   | DSST: CG Black      | 7-5         | 8    | Highlands Ranch      | 6-6         | 13   |
| Wheat Ridge        | 4-8         | 18   | Englewood           | 7-5         | 11   | Mountain Vista White | 6-6         | 14   |
| The Academy        | 4-8         | 19   | Columbine           | 7-5         | 12   | ThunderRidge Blue    | 6-6         | 15   |
| Legacy             | 3-9         | 21   | Heritage White      | 5-7         | 16   | Rock Canyon Black    | 4-8         | 20   |
| Boulder            | 2-10        | 23   | Standley Lake Green | 2-10        | 22   | Legend White         | 1-11        | 24   |
|                    |             |      | Colorado Academy    | 1-11        | 25   |                      |             |      |
|                    |             |      | Addonbrooko         | 0.12        | 26   |                      |             |      |