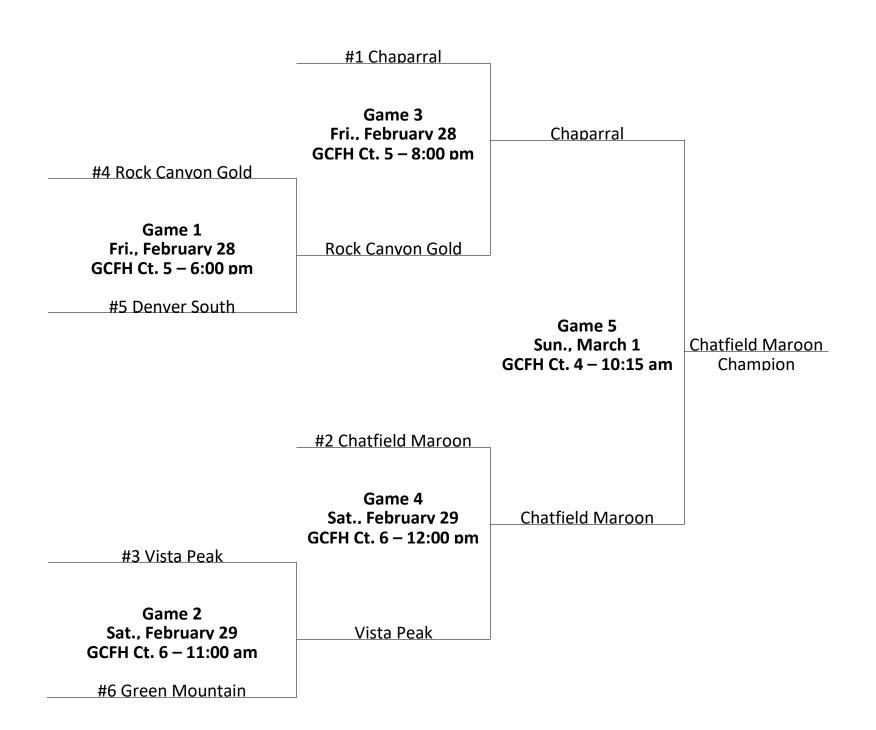

#### **Boys 6<sup>th</sup> Grade Silver**

| North Division     |             |      | Central Division    |             |      | South Division       |             |      |
|--------------------|-------------|------|---------------------|-------------|------|----------------------|-------------|------|
| Team               | Wins-Losses | Seed | Team                | Wins-Losses | Seed | Team                 | Wins-Losses | Seed |
| Faith Christian    | 11-1        | 4    | Green Mountain      | 11-1        | 2    | Palmer               | 12-0        | 1    |
| Erie               | 10-2        | 6    | Dakota Ridge Blue   | 11-1        | 3    | Lewis-Palmer         | 10-2        | 5    |
| Standley Lake Blue | 7-5         | 9    | Arapahoe Black      | 8-4         | 7    | Castle View          | 7-5         | 10   |
| DSST: CG White     | 4-8         | 17   | DSST: CG Black      | 7-5         | 8    | Highlands Ranch      | 6-6         | 13   |
| Wheat Ridge        | 4-8         | 18   | Englewood           | 7-5         | 11   | Mountain Vista White | 6-6         | 14   |
| The Academy        | 4-8         | 19   | Columbine           | 7-5         | 12   | ThunderRidge Blue    | 6-6         | 15   |
| Legacy             | 3-9         | 21   | Heritage White      | 5-7         | 16   | Rock Canyon Black    | 4-8         | 20   |
| Boulder            | 2-10        | 23   | Standley Lake Green | 2-10        | 22   | Legend White         | 1-11        | 24   |
|                    |             |      | Colorado Academy    | 1-11        | 25   |                      |             |      |
|                    |             |      | Addonbrooko         | 0.12        | 26   |                      |             |      |