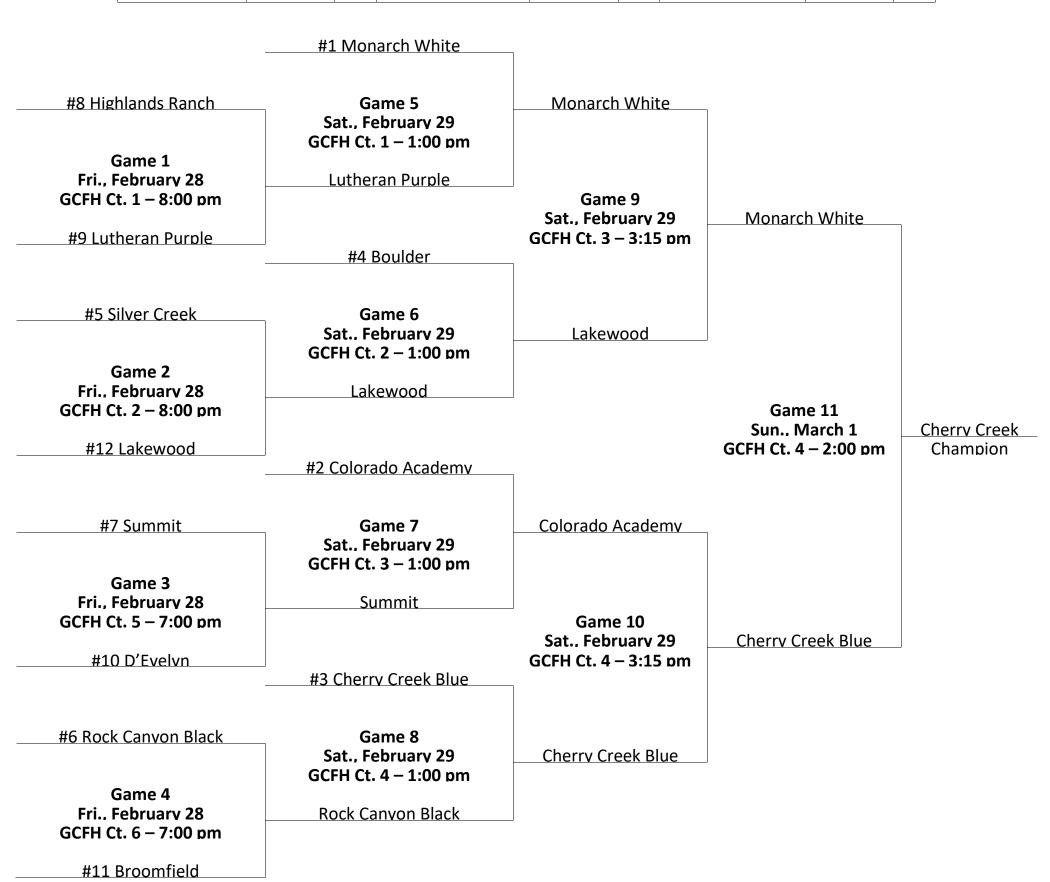

### **Boys 8th Grade Silver**

|                                 |             |      | Boys 8 <sup>th</sup> Gr | ade Silver  |                |                      |             |      |  |
|---------------------------------|-------------|------|-------------------------|-------------|----------------|----------------------|-------------|------|--|
| North Division Central Division |             |      |                         |             | South Division |                      |             |      |  |
| Team                            | Wins-Losses | Seed | Team                    | Wins-Losses | Seed           | Team                 | Wins-Losses | Seed |  |
| Silver Creek                    | 11-1        | 5    | Northfield              | 10-2        | 8              | Rock Canyon Black    | 11-1        | 6    |  |
| Holy Family White               | 6-6         | 17   | Lakewood                | 7-5         | 16             | ThunderRidge         | 8-4         | 11   |  |
| Frederick                       | 6-6         | 22   | DSST: Conservatory      | 6-6         | 21             | Castle View          | 6-6         | 20   |  |
| Legacy                          | 6-6         | 23   | Golden Black            | 5-7         | 26             | Littleton            | 6-6         | 24   |  |
| Centaurus                       | 5-7         | 28   | Denver West             | 5-7         | 29             | Heritage White       | 5-7         | 31   |  |
| Mead Black                      | 2-10        | 34   | Arvada West White       | 1-11        | 37             | Mountain Vista White | 1-11        | 39   |  |
| Standley Lake                   | 1-11        | 36   | Wheat Ridge             | 0-12        | 41             | Lutheran White       | 0-12        | 40   |  |
| Southwes                        | t Division  |      | Northwest Division      |             |                | Southeast Division   |             |      |  |
| Team                            | Wins-Losses | Seed | Team                    | Wins-Losses | Seed           | Team                 | Wins-Losses | Seed |  |
| Colorado Academy                | 12-0        | 2    | Monarch White           | 12-0        | 1              | Cherry Creek Blue    | 11-1        | 3    |  |
| Highlands Ranch                 | 9-3         | 9    | Boulder                 | 11-1        | 4              | Elizabeth            | 8-4         | 10   |  |
| D'Evelyn                        | 8-4         | 13   | Summit                  | 10-2        | 7              | Lutheran Purple      | 8-4         | 12   |  |
| Golden White                    | 6-6         | 25   | Peak to Peak            | 7-5         | 14             | Ponderosa            | 6-6         | 19   |  |
| Dakota Ridge Silver             | 5-7         | 30   | Broomfield              | 7-5         | 15             | Chaparral White      | 5-7         | 27   |  |
| Columbine Silver                | 2-10        | 32   | Arvada West Purple      | 6-6         | 18             | Cherokee Trail       | 2-10        | 35   |  |
| Bear Creek                      | 2-10        | 33   | Faith Christian         | 1-11        | 38             | Cherry Creek Blue    | 11-1        | 3    |  |