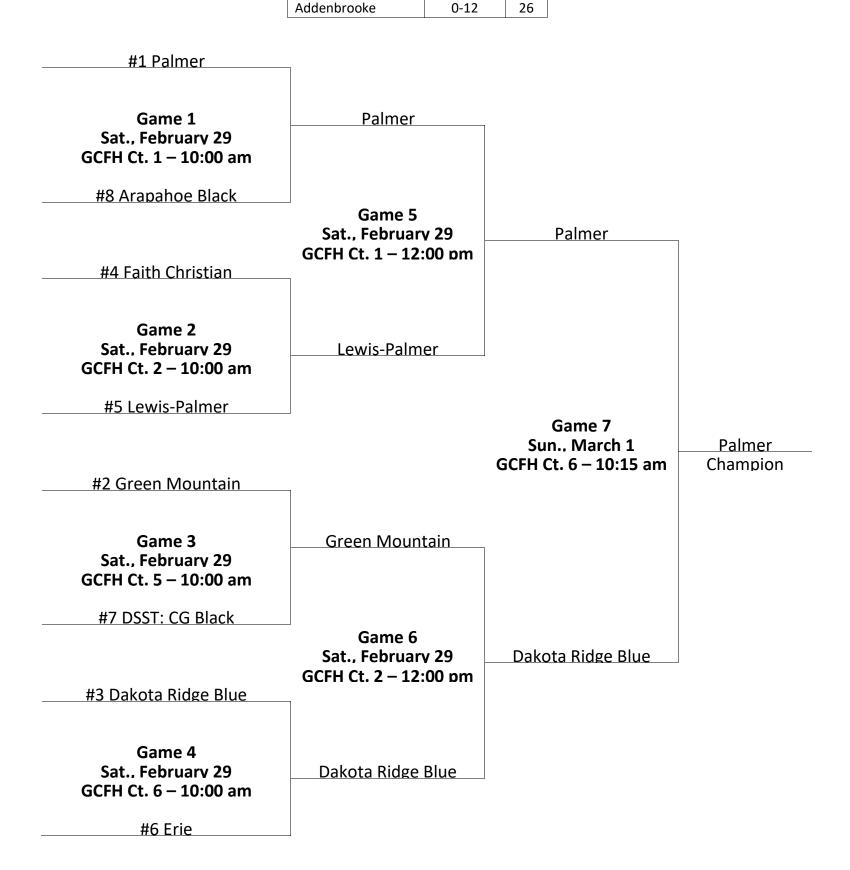

#### **Boys 6<sup>th</sup> Grade Silver**

| North Division     |             |      | Central Division    |             |      | South Division       |             |      |
|--------------------|-------------|------|---------------------|-------------|------|----------------------|-------------|------|
| Team               | Wins-Losses | Seed | Team                | Wins-Losses | Seed | Team                 | Wins-Losses | Seed |
| Faith Christian    | 11-1        | 4    | Green Mountain      | 11-1        | 2    | Palmer               | 12-0        | 1    |
| Erie               | 10-2        | 6    | Dakota Ridge Blue   | 11-1        | 3    | Lewis-Palmer         | 10-2        | 5    |
| Standley Lake Blue | 7-5         | 9    | Arapahoe Black      | 8-4         | 7    | Castle View          | 7-5         | 10   |
| DSST: CG White     | 4-8         | 17   | DSST: CG Black      | 7-5         | 8    | Highlands Ranch      | 6-6         | 13   |
| Wheat Ridge        | 4-8         | 18   | Englewood           | 7-5         | 11   | Mountain Vista White | 6-6         | 14   |
| The Academy        | 4-8         | 19   | Columbine           | 7-5         | 12   | ThunderRidge Blue    | 6-6         | 15   |
| Legacy             | 3-9         | 21   | Heritage White      | 5-7         | 16   | Rock Canyon Black    | 4-8         | 20   |
| Boulder            | 2-10        | 23   | Standley Lake Green | 2-10        | 22   | Legend White         | 1-11        | 24   |
|                    |             |      | Colorado Academy    | 1-11        | 25   |                      |             |      |
|                    |             |      | Addonbrooko         | 0.12        | 26   |                      |             |      |