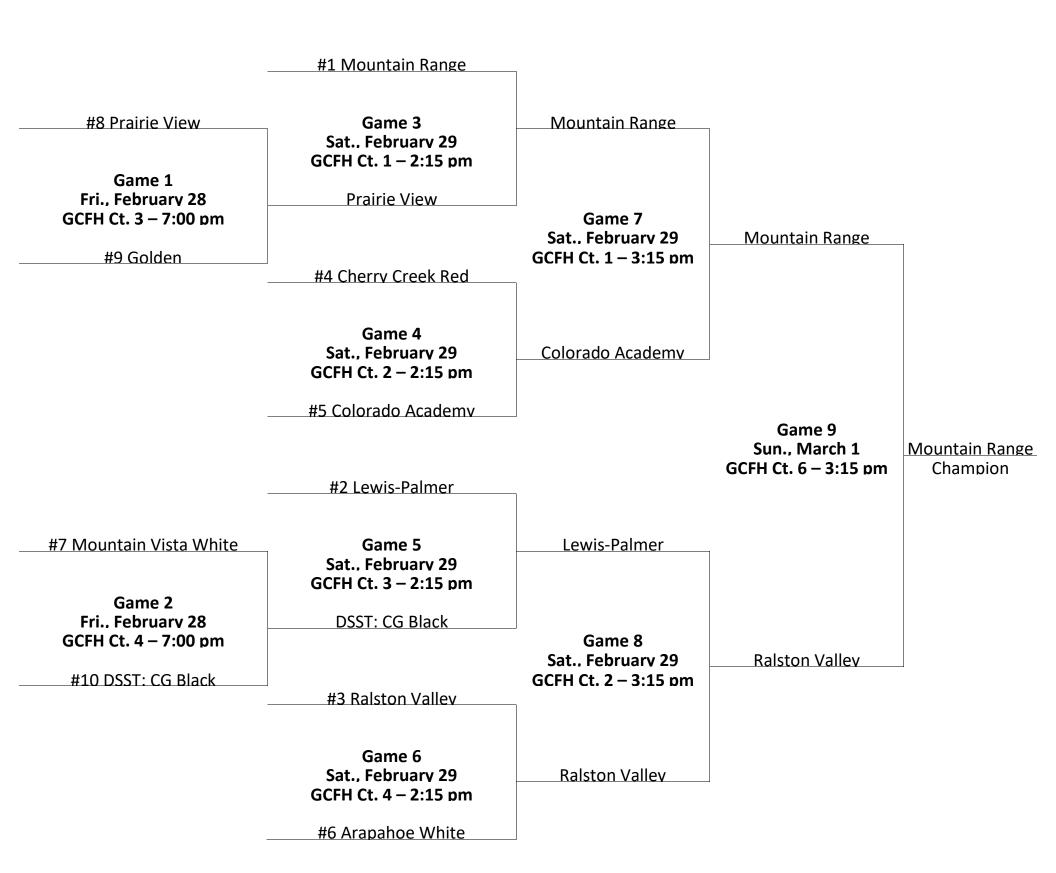

#### **Boys 7<sup>th</sup> Grade Silver**

|                   |             |      | Boys 7 <sup>th</sup> Grad | de Silver     |                |                   |             |      |
|-------------------|-------------|------|---------------------------|---------------|----------------|-------------------|-------------|------|
| North Division    |             |      | Cent                      | tral Division | South Division |                   |             |      |
| Team              | Wins-Losses | Seed | Team                      | Wins-Losses   | Seed           | Team              | Wins-Losses | Seed |
| Mountain Range    | 12-0        | 1    | Colorado Academy          | 11-1          | 5              | Lewis-Palmer      | 12-0        | 2    |
| Prairie View      | 9-3         | 9    | Ponderosa Red             | 9-3           | 12             | Cherry Creek Red  | 11-1        | 4    |
| DSST: CG Black    | 7-5         | 14   | Montbello White           | 7-5           | 19             | Castle View White | 7-5         | 15   |
| Longmont          | 7-5         | 17   | Northfield                | 6-6           | 23             | Legend White      | 7-5         | 18   |
| Jefferson Academy | 6-6         | 21   | Vista Peak                | 3-9           | 28             | Arapahoe Silver   | 6-6         | 22   |
| Frederick         | 4-8         | 27   | Heritage                  | 3-9           | 31             | Lutheran          | 3-9         | 29   |
| Broomfield White  | 3-9         | 32   | Littleton                 | 1-11          | 37             | Chaparral White   | 1-11        | 35   |
| Holy Family White | 0-12        | 38   | Addenbrooke               | 0-12          | 39             | Ponderosa Black   | 1-11        | 36   |
| Northwes          | t Division  |      | Southwest Division        |               |                |                   | 1           |      |
| Team              | Wins-Losses | Seed | Team                      | Wins-Losses   | Seed           |                   |             |      |
| Ralston Valley    | 11-1        | 3    | Arapahoe White            | 10-2          | 6              |                   |             |      |
| Green Mountain    | 9-3         | 7    | Mountain Vista White      | 9-3           | 8              |                   |             |      |
| Faith Christian   | 9-3         | 10   | Dakota Ridge              | 8-4           | 13             |                   |             |      |
| Golden            | 9-3         | 11   | Rock Canyon Black         | 7-5           | 16             |                   |             |      |
| Boulder           | 6-6         | 20   | Castle View Black         | 5-7           | 24             |                   |             |      |
| Arvada West White | 4-8         | 26   | Columbine                 | 5-7           | 25             |                   |             |      |
| Broomfield Black  | 3-9         | 30   | ThunderRidge              | 2-10          | 33             |                   |             |      |
|                   |             |      | Chatfield White           | 1-11          | 34             |                   |             |      |