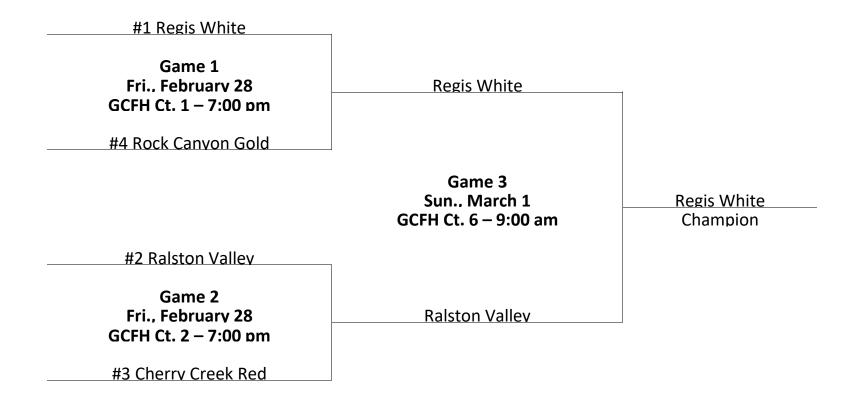

### **Boys 6<sup>th</sup> Grade Gold**

| Boys 6 <sup>th</sup> Grade Gold |                  |      |                     |                |               |  |  |  |  |
|---------------------------------|------------------|------|---------------------|----------------|---------------|--|--|--|--|
|                                 | Central Division |      |                     | South Division |               |  |  |  |  |
| Team                            | Wins-Losses      | Seed | Team                | Wins-Losses    | Seed          |  |  |  |  |
| Ralston Valley                  | 12-0             | 2    | Regis White         | 12-0           | 1             |  |  |  |  |
| Aurora Central                  | 7-5              | 7    | Legend Blue         | 10-2           | 3             |  |  |  |  |
| Dakota Ridge Maroon             | 6-6              | 9    | Cherry Creek Red    | 9-3            | 4             |  |  |  |  |
| Heritage Red                    | 4-8              | 10   | Ponderosa           | 8-4            | 5             |  |  |  |  |
| Regis Black                     | 3-9              | 11   | Rock Canyon Gold    | 7-5            | 6             |  |  |  |  |
| Frederick                       | 1-11             | 14   | ThunderRidge Green  | 6-6            | 8             |  |  |  |  |
| Cherry Creek Blue               | 1-11             | 15   | Mountain Vista Gold | 3-9            | 12            |  |  |  |  |
|                                 |                  |      | Doherty             | 2-10           | Arapahoe Gold |  |  |  |  |