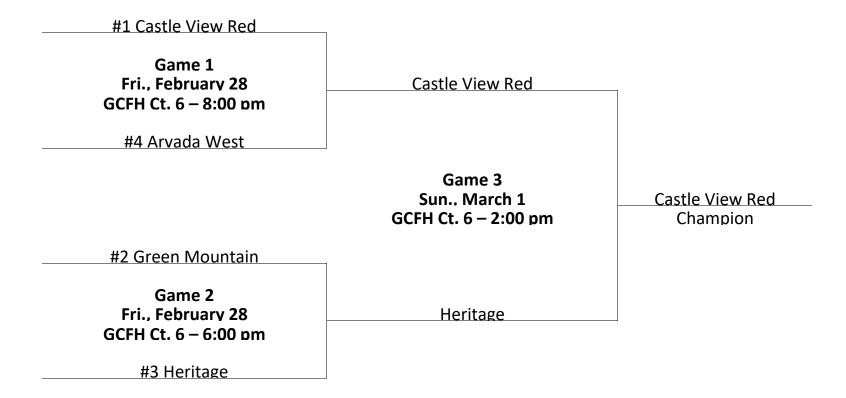

### **Girls 7th Grade Silver**

| Girls 7 <sup>th</sup> Grade Silver |                  |      |  |  |  |
|------------------------------------|------------------|------|--|--|--|
| Ce                                 | Central Division |      |  |  |  |
| Team                               | Wins-Losses      | Seed |  |  |  |
| Castle View Red                    | 12-0             | 1    |  |  |  |
| Green Mountain                     | 9-3              | 2    |  |  |  |
| Arvada West                        | 8-4              | 3    |  |  |  |
| Heritage                           | 7-5              | 4    |  |  |  |
| Rock Canyon                        | 7-5              | 5    |  |  |  |
| D'Evelyn                           | 6-6              | 6    |  |  |  |
| Castle View White                  | 4-8              | 7    |  |  |  |
| Ralston Valley White               | 4-8              | 8    |  |  |  |
| Littleton                          | 3-9              | 9    |  |  |  |
| Conifer                            | 0-12             | 10   |  |  |  |