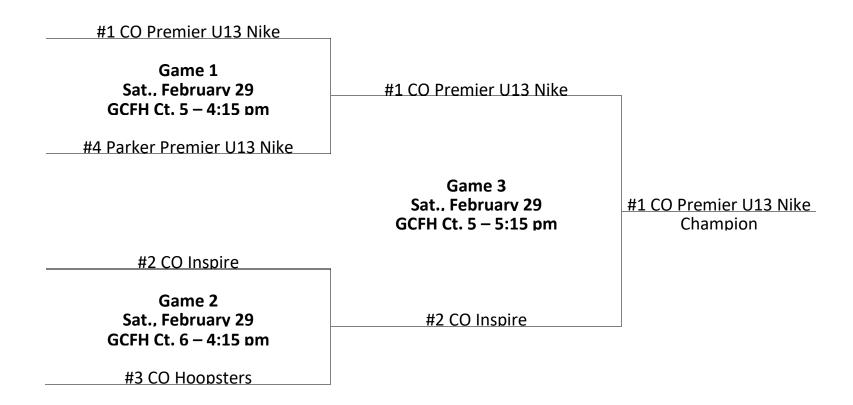

### Girls 7th Grade

| Girls 7 <sup>th</sup> Grade |             |      |
|-----------------------------|-------------|------|
| Team                        | Wins-Losses | Seed |
| CO Premier U13 Nike         | 11-1        | 1    |
| CO Inspire                  | 10-2        | 2    |
| CBC 7th Elite               | 10-2        | 3    |
| CO Hoopsters                | 6-6         | 4    |
| Parker Premier U13 Nike     | 6-6         | 5    |
| PSB 7th                     | 4-8         | 6    |
| Bulldogs                    | 3-9         | 7    |
| BoCo Select                 | 3-9         | 8    |
| J19 Lions 13U               | 1-11        | 9    |