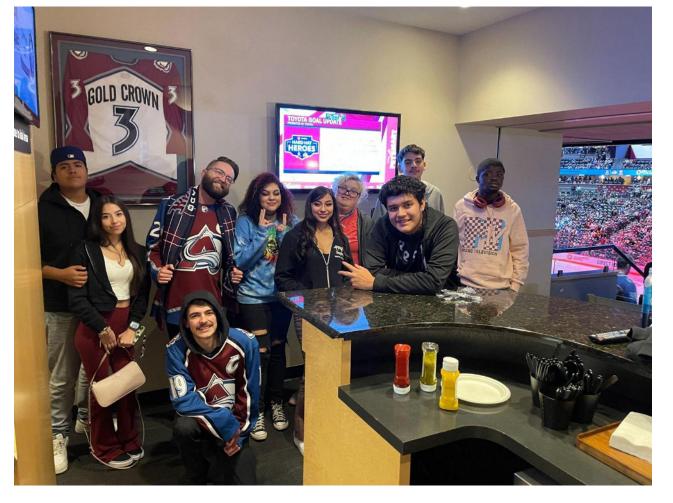

# Fiske Planetarium and Observatory Field Trip with Clubhouse members and C2C Youth!

Late night stargazing and moon observing at the Edgewater Clubhouse!

**Saturday Career Panel Workshop** 

Colorado Avalanche Game at the Gold Crown Box Suite at Ball Arena.